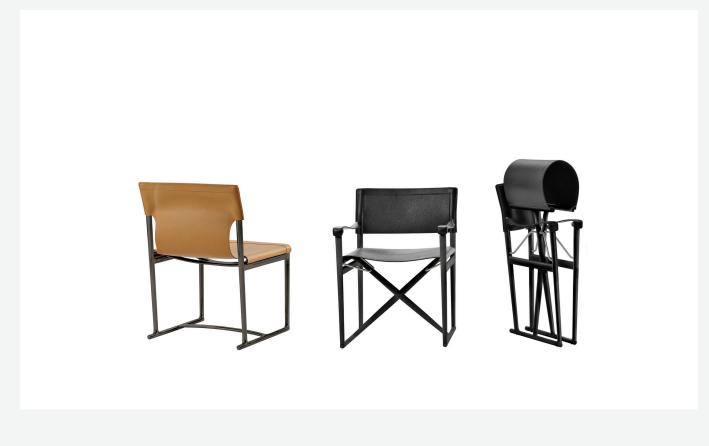

# Mirto Indoor

CHAIRS

2014

Antonio Citterio

#### Description

Elegant and essential in design, the Mirto Indoor chairs express a timeless elegance that transcends time and fashions. They come in a fixed version, with or without armrests, and in a folding version, reinterpreting the classic director's chair. Joined by die-cast aluminium frames in a variety of finishes, they come with precious thick, full grain leather covers in sophisticated hues. For the folding version only, Laguna technical fabric is offered as an alternative to the thick leather upholstery.