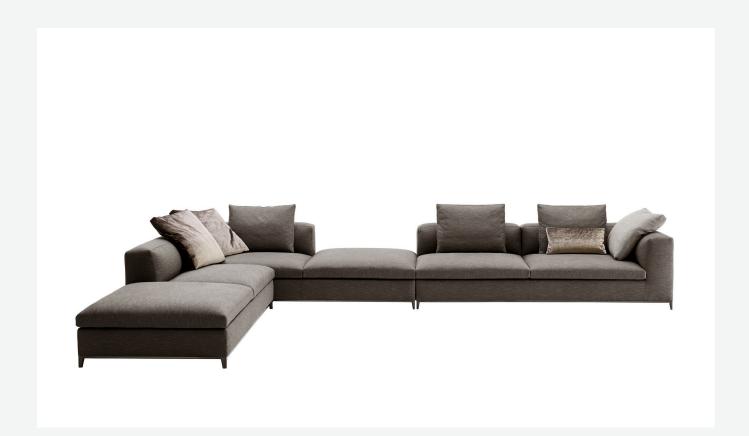

# Michel Club

SOFAS

2015

Antonio Citterio

### Description

Michel Club is an evolution of the Michel seating system. Traditional yet contemporary it is made up of in-line sofas, modular elements and ottomans, ensuring a wide range of configurations. Comfortable back cushions with a headrest and additional cushions in various sizes make the seating relaxing and suitable for conversation, but always comfortable and extremely elegant. Michel Club is available in a wide range of fabrics and leathers from the B&B Italia collection. The combination of different textures and colours allows for further customisation.