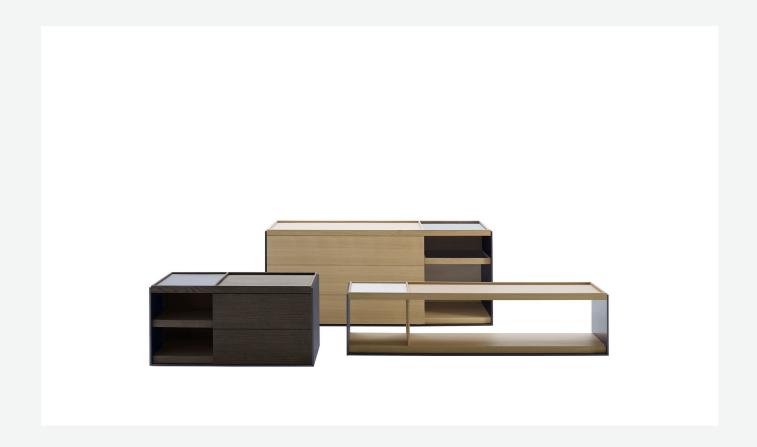

## Surface

LIVING STORAGE UNITS

2015

Vincent Van Duysen

### Description

Geometric and linear, the Surface storage units with drawers stand out for their reduced forms, essential materials and colour choices – sober features that never issue from simplification, but rather from a subtle quest for balance. With their vast customisation possibilities and combination of materials, they are truly iconic pieces of modern furniture.