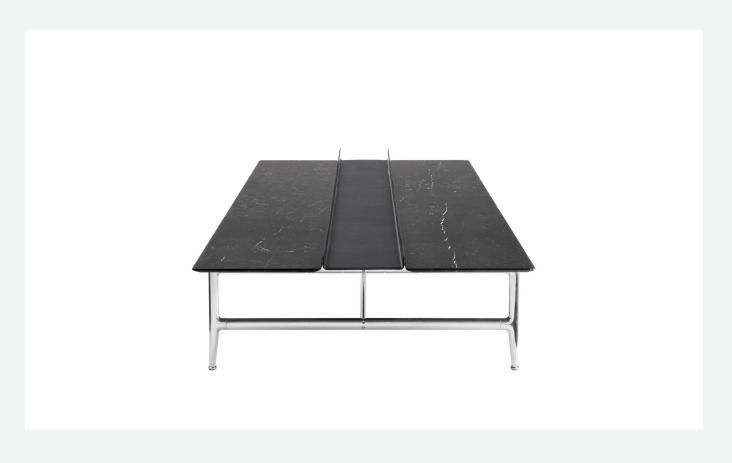

## Pianura

SMALL TABLES

2019

Antonio Citterio

## Description

Square or rectangular, the Pianura low table stands out for the essential and sophisticated features that give life to a proposal of great formal elegance. With marble top and aluminium structure, it is also available with a thick leather tray integrated into the top. Numerous are the finishes to choose from both for the top and for the structure.