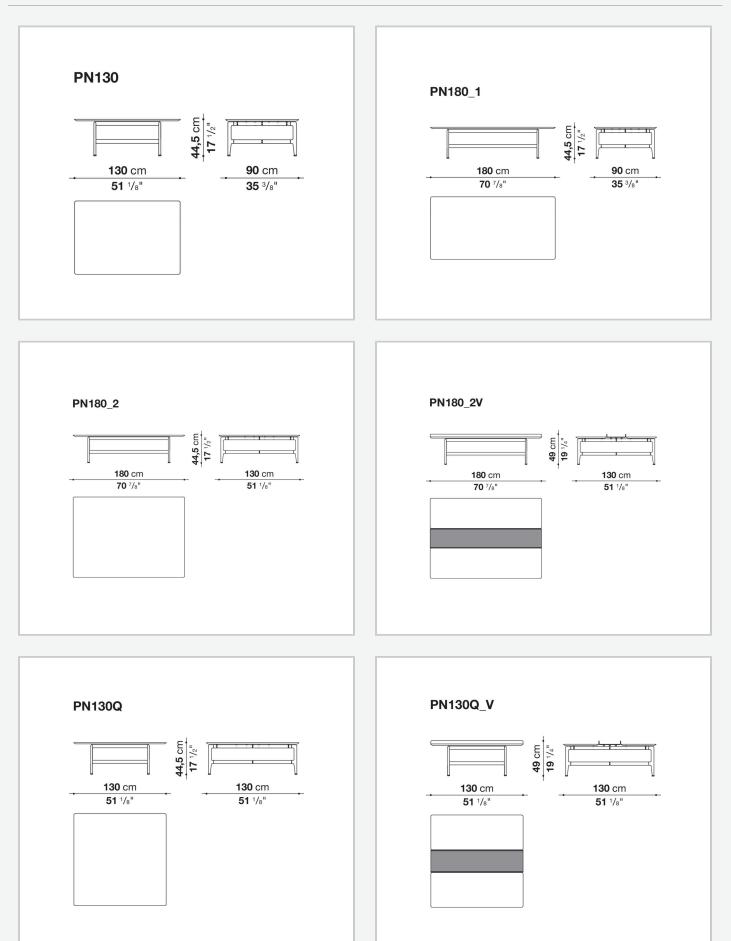

## Pianura

SMALL TABLES

2019

Antonio Citterio



## Description

Square or rectangular, the Pianura low table stands out for the essential and sophisticated features that give life to a proposal of great formal elegance. With marble top and aluminium structure, it is also available with a thick leather tray integrated into the top. Numerous are the finishes to choose from both for the top and for the structure.

## **Technical** information

Top marble Tray (PN180\_2V-PN130Q\_V) aluminium sheet covered in thick leather Support frame die-cast aluminium and extrusions Ferrules plastic material

## Technical drawings