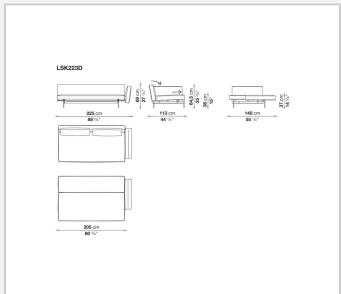

By simply translating the seat and tilting the backrest, it transforms easily from a sofa into a bed. Upholstered either in fabric or in leather, it is available in three versions: with a right-hand armrest, with a left-hand armrest and with two armrests. The support base is made of crosspieces with rounded steel feet connected to each other by a bar.

### Technical information

#### **Internal frame**

multi-layered wood panel

**Seat and back upholstery** shaped polyurethane of different density, polyester fibre cover

#### **Back cushion (SK90C)**

combination of polyester fibre and visco-elastic polyurethane, polyester fibre cover, box style typology

### Support frame

steel

#### **Ferrules**

thermoplastic material

#### Cover

fabric or leather

2 9/20/24

# Technical drawings







9/20/24