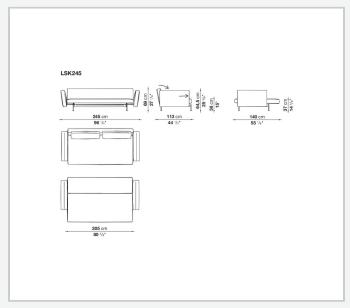

y simply translating the seat and tilting the backrest, it transforms easily from a sofa into a bed. Upholstered either in fabric or in leather, it is available in three versions: with a right-hand armrest, with a left-hand armrest and with two armrests. The support base is made of crosspieces with rounded steel feet connected to each other by a bar.

### Technical information

#### **Internal frame**

multi-layered wood panel

**Seat and back upholstery** shaped polyurethane of different density, polyester fibre cover

#### **Back cushion (SK90C)**

combination of polyester fibre and visco-elastic polyurethane, polyester fibre cover, box style typology

### Support frame

steel

#### **Ferrules**

thermoplastic material

#### Cover

fabric or leather

2 9/20/24

# Technical drawings







9/20/24