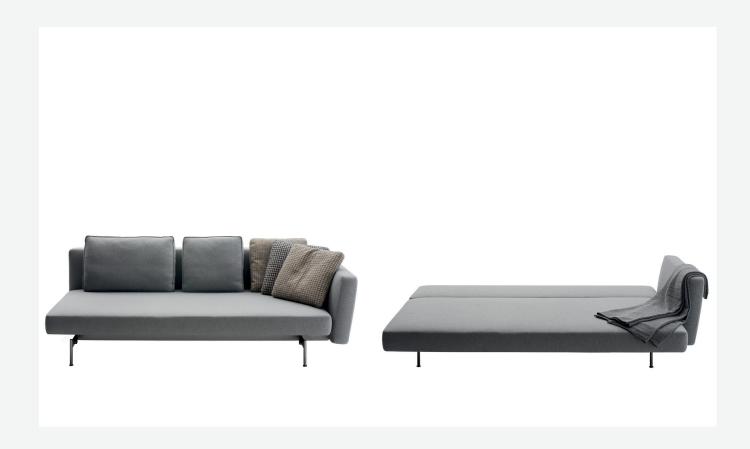

## Description

Saké is a strongly contemporary sofa bed that stands out for its absolute formal balance. The only sofa bed in the B&B Italia collection, it features the same seating and back elements as the system of sofas of the same name. By simply translating the seat and tilting the backrest, it transforms easily from a sofa into a bed. Upholstered either in fabric or in leather, it is available in three versions: with a right-hand armrest, with a left-hand armrest and with two armrests. The support base is made of crosspieces with rounded steel feet connected to each other by a bar.