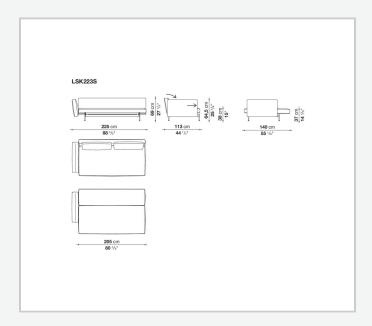

e. By simply translating the seat and tilting the backrest, it transforms easily from a sofa into a bed. Upholstered either in fabric or in leather, it is available in three versions: with a right-hand armrest, with a left-hand armrest and with two armrests. The support base is made of crosspieces with rounded steel feet connected to each other by a bar.

### Technical information

#### **Internal frame**

multi-layered wood panel

**Seat and back upholstery** shaped polyurethane of different density, polyester fibre cover

#### **Back cushion (SK90C)**

combination of polyester fibre and visco-elastic polyurethane, polyester fibre cover, box style typology

### Support frame

steel

#### **Ferrules**

thermoplastic material

#### Cover

fabric or leather

2 9/20/24

# Technical drawings







9/20/24