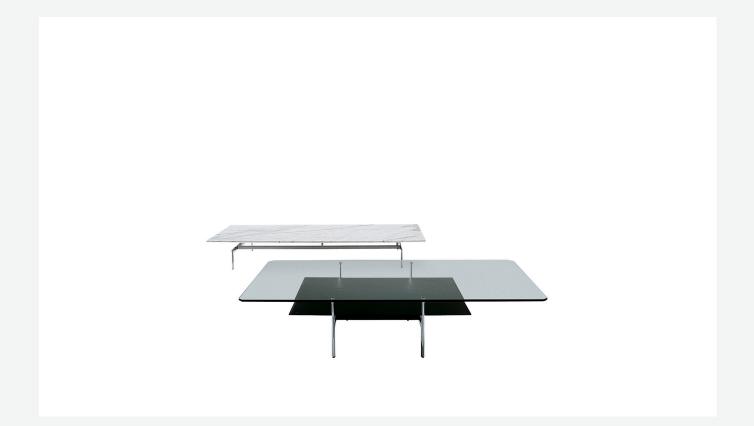

## Description

An evergreen like the sofa, which inspires its die-cast aluminium supports. Two impressive versions even in term of size; the other lighter with two tops, one in transparent ground glass and the other covered with thick leather.

## **Technical** information

Top (TDS150) glass Top (TDS\_190M) marble (natural finish, matt polyester finish or glossy polyester finish) Lower shelf (TDS150) multi-layered wood panel Lower shelf cover (TDS150) thick leather Support frame and feet die-cast aluminium and tubular steel Ferrules plastic material