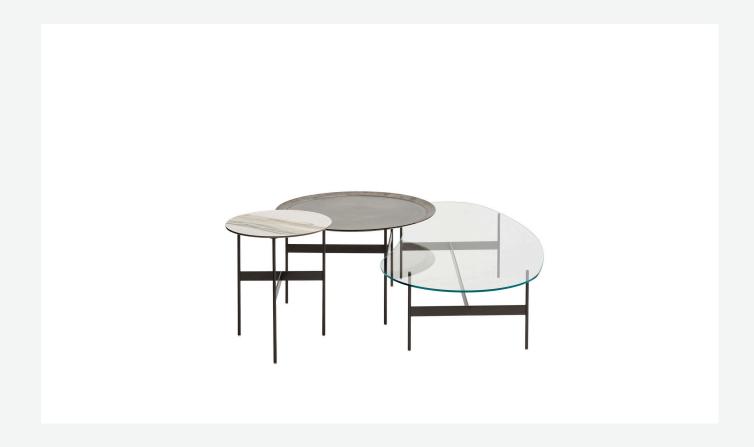

## Description

Lightness and simplicity distinguish Formiche (Ants in English) complements. The slender support frame (making reference to the name), with its shape and finish, picks up the theme of the feet in the sofa system. The rounded support of painted steel is connected by crosspiece to support the tops in different shapes, round, oval, or "kidney bean". Formiche's various shapes and heights make it possible to compose different support systems. The tops themselves, made of several finishes, have a fine thickness of 8 mm.