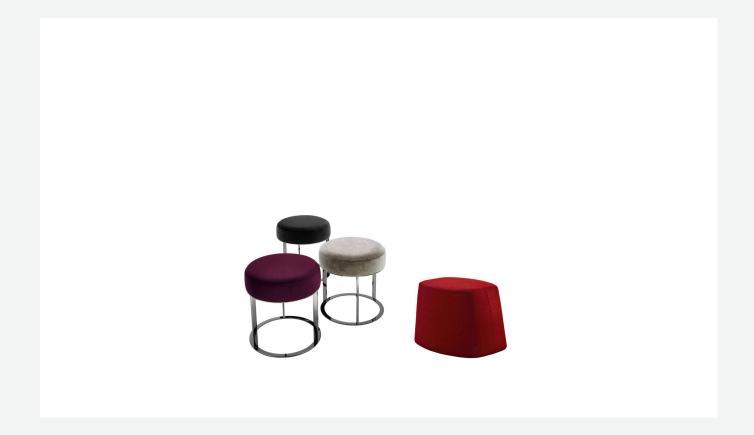

## Description

Small additional seats or decorative elements, the Frank ottomans are available in two versions: with a high round cushions and steel structure in various finishes, or fully upholstered. For both types, the upholstery is available in fabric or leather.