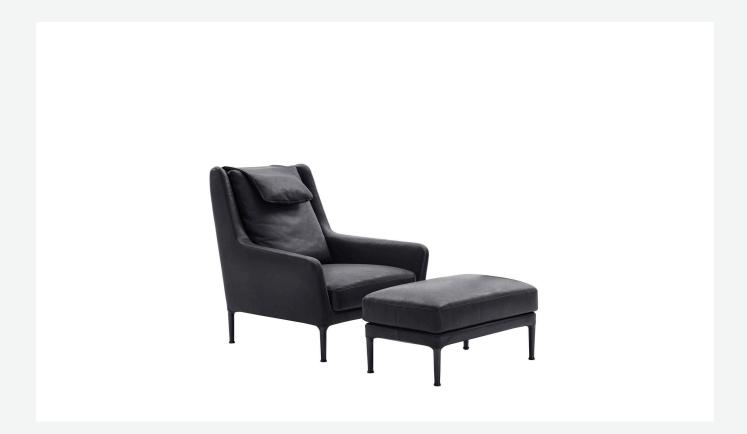

## Description

Striking and functional, the Édouard armchairs, along with the sofas of the same name, are designed to furnish relaxing lounge areas, adapting to the space and to personal taste. Available with a high or low backrest, they stand out for their rigorous yet soft frames ensuring utmost comfort. Covers produced in a broad range of fabrics and leather are customised with seams in relief that define the frames with an impressive graphic effect.