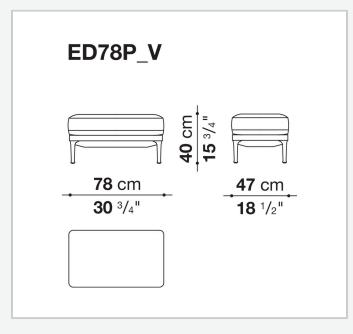

functional, the Édouard armchairs, along with the sofas of the same name, are designed to furnish relaxing lounge areas, adapting to the space and to personal taste. Available with a high or low backrest, they stand out for their rigorous yet soft frames ensuring utmost comfort. Covers produced in a broad range of fabrics and leather are customised with seams in relief that define the frames with an impressive graphic effect.

## **Technical information**

## Internal frame tubular steel and steel profiles Back and armrest internal frame upholstery Bayfit® flexible cold shaped polyurethane foam, polyester fibre Seat cushion upholstery shaped polyurethane of different density Feet aluminium Ferrules thermoplastic material Cover fabric or leather (raised stitching)

## Technical drawings