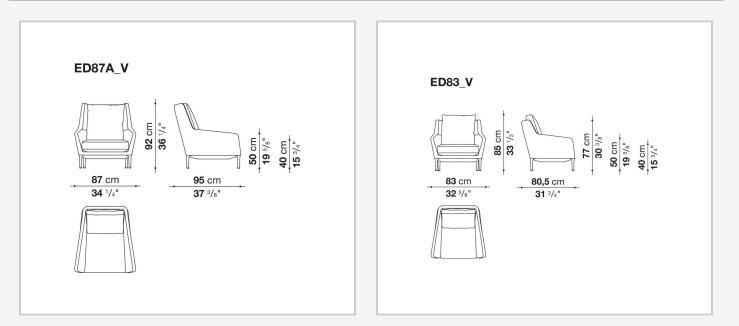

d functional, the Édouard armchairs, along with the sofas of the same name, are designed to furnish relaxing lounge areas, adapting to the space and to personal taste. Available with a high or low backrest, they stand out for their rigorous yet soft frames ensuring utmost comfort. Covers produced in a broad range of fabrics and leather are customised with seams in relief that define the frames with an impressive graphic effect.

## **Technical information**

## Internal frame tubular steel and steel profiles Back and armrest internal frame upholstery Bayfit® flexible cold shaped polyurethane foam, polyester fibre Seat cushion upholstery shaped polyurethane of different density Feet aluminium Ferrules thermoplastic material Cover fabric or leather (raised stitching)

## Technical drawings