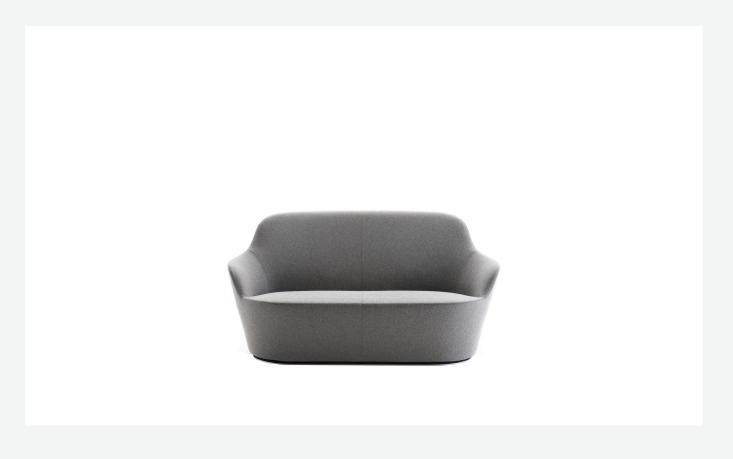

#### Description

Sinuously enveloping and designed to extend the existing collection of armchairs and ottomans of the same name, the Harbor two-seater sofa stands out for its sculptural, ergonomic shape, made possible by a frame in polyurethane foam typical of the B&B Italia design culture. Whether upholstered in fabric or in leather, Harbor comes with a visible metal zipper at the rear of the backrest, a decorative trim that allows the cover to be removed.