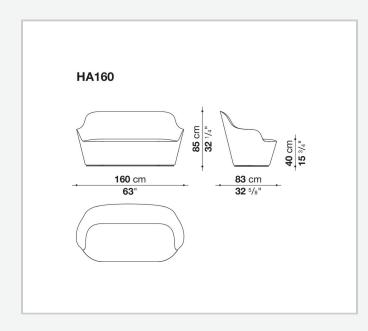

8

Naoto Fukasawa



#### Description

Sinuously enveloping and designed to extend the existing collection of armchairs and ottomans of the same name, the Harbor two-seater sofa stands out for its sculptural, ergonomic shape, made possible by a frame in polyurethane foam typical of the B&B Italia design culture. Whether upholstered in fabric or in leather, Harbor comes with a visible metal zipper at the rear of the backrest, a decorative trim that allows the cover to be removed.

### **Technical information**

#### Internal frame tubular steel and steel profiles Internal frame upholstery Bayfit® flexible cold shaped polyurethane foam, polyester fibre cover Base-frame steel laminate Ferrules thermoplastic material Cover fabric or leather (double needle lapped seams)

## Technical drawings