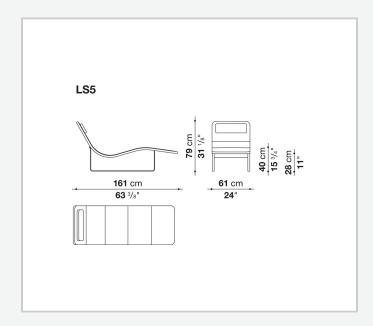

scape chaise longue, featuring an essential design with a light steel frame, has become a genuine bestseller – a true expression of comfort and elegance. The cover, in fabric or leather, is sewn in segments and is completely removable. For added comfort, Landscape comes with an adjustable headrest that can be positioned at will through the use of a magnet.

## Technical information

1 9/20/24

Internal frame

tubular steel and steel profiles

Internal frame upholstery

Bayfit® flexible cold shaped polyurethane foam, polyester fibre cover **Headrest upholstery** 

shaped polyurethane, polyester fibre, polyester fibre cover

**Headrest fixing tools** 

magnets

**Support frame** 

drawn steel

**Ferrules** 

thermoplastic material

Cover

fabric or leather

2 9/20/24

## Technical drawings



3