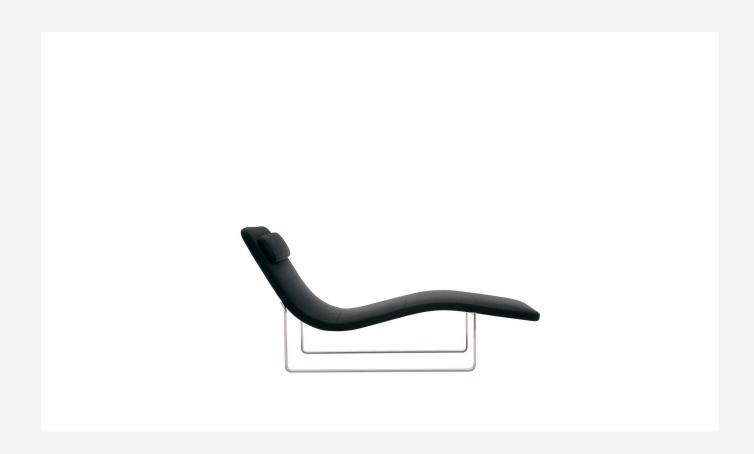

## Description

Airy and agile, the Landscape chaise longue, featuring an essential design with a light steel frame, has become a genuine bestseller – a true expression of comfort and elegance. The cover, in fabric or leather, is sewn in segments and is completely removable. For added comfort, Landscape comes with an adjustable headrest that can be positioned at will through the use of a magnet.