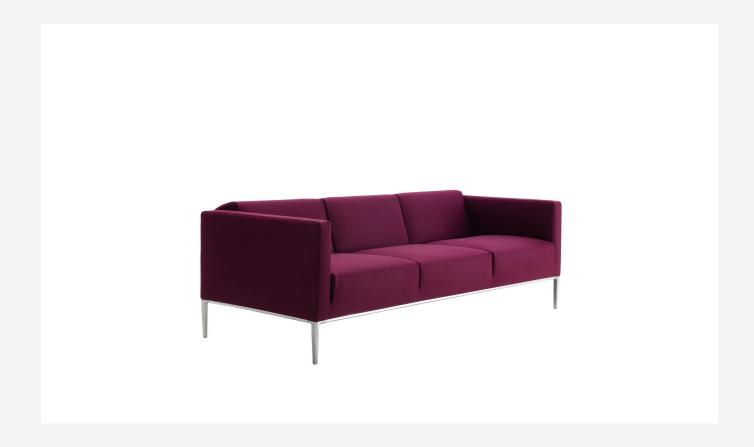

## Jean

**SOFAS** 

2013

**Antonio Citterio** 

### Description

Sophisticated in its absolute formal cleanliness, the Jean sofa stands out for its integrated cushions that create a highly architectural look, perfect for use in the contract furniture sector. It comes in a two-seater and three-seater version, upholstered in fabric or leather and with support frame in aluminium.