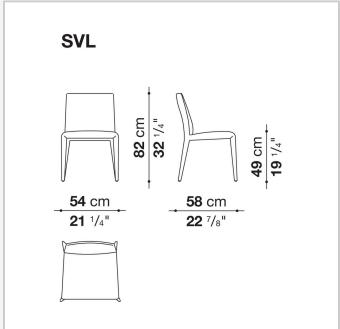

# Vol Au Vent

**CHAIRS** 

2001

Mario Bellini



## Description

The Vol Au Vent chair, with its single-material leather or fabric upholstery, can be combined with the most diverse tables, whether modern or classic. Its lines are poised between tradition and contemporaneity, and its volumes between thickness and slenderness. The removable cover is padded with a single polyurethane mould available in two sizes.

The Vol Au Vent larger can be fitted with armrests.

## Technical information

9/20/24

### Internal frame

tubular steel and steel profiles
Internal frame upholstery
Bayfit® flexible cold shaped polyurethane foam, polyester fibre cover
Ferrules

thermoplastic material

### Cover

fabric or leather

2 9/20/24

# Technical drawings







3