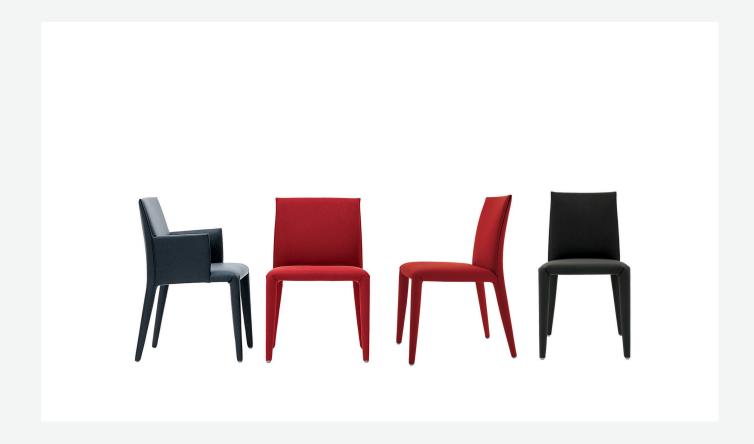

## Description

The Vol Au Vent chair, with its single-material leather or fabric upholstery, can be combined with the most diverse tables, whether modern or classic. Its lines are poised between tradition and contemporaneity, and its volumes between thickness and slenderness. The removable cover is padded with a single polyurethane mould available in two sizes.

The Vol Au Vent larger can be fitted with armrests.