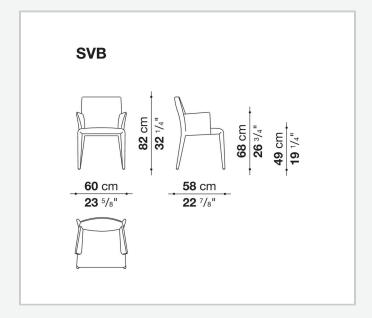

# Vol Au Vent

**CHAIRS** 

2001

Mario Bellini



## Description

The Vol Au Vent chair, with its single-material leather or fabric upholstery, can be combined with the most diverse tables, whether modern or classic. Its lines are poised between tradition and contemporaneity, and its volumes between thickness and slenderness. The removable cover is padded with a single polyurethane mould available in two sizes.

The Vol Au Vent larger can be fitted with armrests.

## Technical information

9/20/24

### Internal frame

tubular steel and steel profiles
Internal frame upholstery
Bayfit® flexible cold shaped polyurethane foam, polyester fibre cover
Ferrules

thermoplastic material

### Cover

fabric or leather

2 9/20/24

# Technical drawings







3