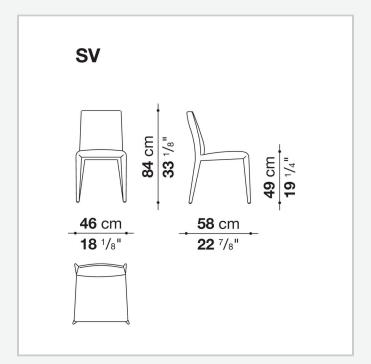

# Vol Au Vent

**CHAIRS** 

2001

Mario Bellini



## Description

The Vol Au Vent chair, with its single-material leather or fabric upholstery, can be combined with the most diverse tables, whether modern or classic. Its lines are poised between tradition and contemporaneity, and its volumes between thickness and slenderness. The removable cover is padded with a single polyurethane mould available in two sizes.

The Vol Au Vent larger can be fitted with armrests.

## Technical information

9/20/24

### Internal frame

tubular steel and steel profiles
Internal frame upholstery
Bayfit® flexible cold shaped polyurethane foam, polyester fibre cover
Ferrules

thermoplastic material

### Cover

fabric or leather

2 9/20/24

# Technical drawings







3