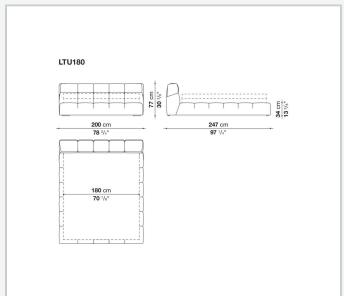

rence to Chesterfield and capitonné style sofas. Featuring a base that goes down to the floor, it allows the internal space to be used as a convenient compartment.

### Technical information

#### **Internal frame**

tubular steel and steel profiles

#### **Internal frame upholstery**

Bayfit® flexible cold shaped polyurethane foam, polyester fibre cover

#### Slatted base for storage unit

plastic material tools, tubular steel and wood multi-layered slats

#### Raising mechanism for storage unit slatted base

operated by a manually controlled gas-lift

#### Internal shelf for storage unit

MDF wood fibre panel

#### **Corner plate**

steel

#### Fixed slatted base support and ferrules

thermoplastic material

Feet

solid wood

Cover

fabric or leather

2 9/19/24

## Technical drawings











9/19/24