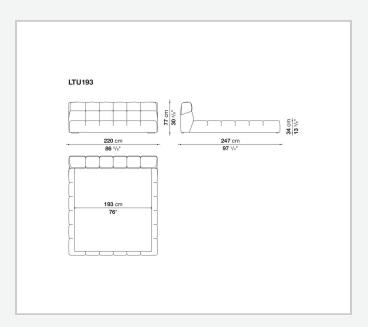

to Chesterfield and capitonné style sofas. Featuring a base that goes down to the floor, it allows the internal space to be used as a convenient compartment.

### Technical information

#### **Internal frame**

tubular steel and steel profiles

#### **Internal frame upholstery**

Bayfit® flexible cold shaped polyurethane foam, polyester fibre cover

#### Slatted base for storage unit

plastic material tools, tubular steel and wood multi-layered slats

#### Raising mechanism for storage unit slatted base

operated by a manually controlled gas-lift

#### Internal shelf for storage unit

MDF wood fibre panel

#### **Corner plate**

steel

#### Fixed slatted base support and ferrules

thermoplastic material

Feet

solid wood

Cover

fabric or leather

2 9/19/24

## Technical drawings











9/19/24