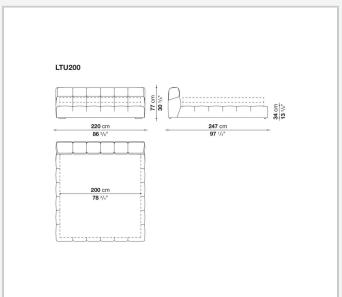

nce to Chesterfield and capitonné style sofas. Featuring a base that goes down to the floor, it allows the internal space to be used as a convenient compartment.

### Technical information

#### **Internal frame**

tubular steel and steel profiles

#### **Internal frame upholstery**

Bayfit® flexible cold shaped polyurethane foam, polyester fibre cover

#### Slatted base for storage unit

plastic material tools, tubular steel and wood multi-layered slats

#### Raising mechanism for storage unit slatted base

operated by a manually controlled gas-lift

#### Internal shelf for storage unit

MDF wood fibre panel

#### **Corner plate**

steel

#### Fixed slatted base support and ferrules

thermoplastic material

Feet

solid wood

Cover

fabric or leather

2 9/19/24

## Technical drawings











9/19/24