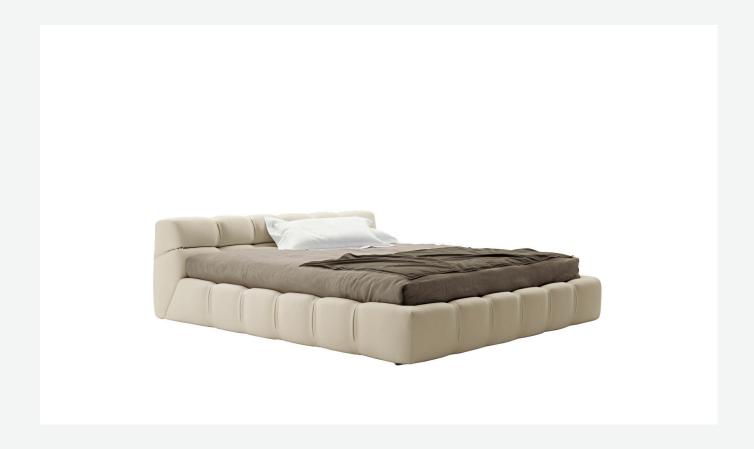

## Description

The upholstered Tufty-Bed, available in different sizes, ensures comfort and solidity. The leather or fabric cover is divided into squares, the distinctive feature of the Tufty-Time series of seats. A decidedly contemporary proposal, it reveals a bond with tradition in the reference to Chesterfield and capitonné style sofas. Featuring a base that goes down to the floor, it allows the internal space to be used as a convenient compartment.