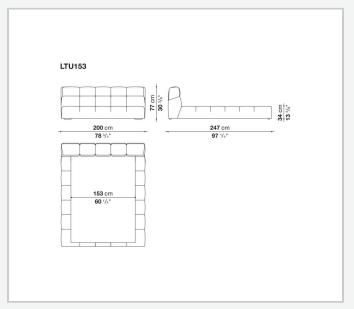

e to Chesterfield and capitonné style sofas. Featuring a base that goes down to the floor, it allows the internal space to be used as a convenient compartment.

### Technical information

#### **Internal frame**

tubular steel and steel profiles

#### **Internal frame upholstery**

Bayfit® flexible cold shaped polyurethane foam, polyester fibre cover

#### Slatted base for storage unit

plastic material tools, tubular steel and wood multi-layered slats

#### Raising mechanism for storage unit slatted base

operated by a manually controlled gas-lift

#### Internal shelf for storage unit

MDF wood fibre panel

#### **Corner plate**

steel

#### Fixed slatted base support and ferrules

thermoplastic material

Feet

solid wood

Cover

fabric or leather

2 9/19/24

## Technical drawings











9/19/24