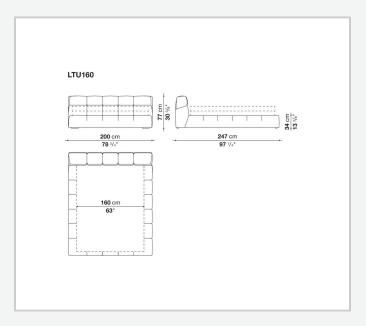

ference to Chesterfield and capitonné style sofas. Featuring a base that goes down to the floor, it allows the internal space to be used as a convenient compartment.

### Technical information

#### **Internal frame**

tubular steel and steel profiles

#### **Internal frame upholstery**

Bayfit® flexible cold shaped polyurethane foam, polyester fibre cover

#### Slatted base for storage unit

plastic material tools, tubular steel and wood multi-layered slats

#### Raising mechanism for storage unit slatted base

operated by a manually controlled gas-lift

#### Internal shelf for storage unit

MDF wood fibre panel

#### **Corner plate**

steel

#### Fixed slatted base support and ferrules

thermoplastic material

Feet

solid wood

Cover

fabric or leather

2 9/19/24

## Technical drawings











9/19/24