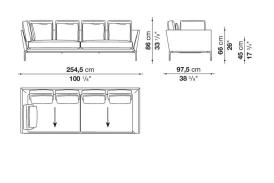

st formal, also made possible by the use of complementary back cushions.

## **Technical information**

**Internal frame** tubular steel and steel profiles Internal frame upholstery Bayfit® flexible cold shaped polyurethane foam, polyester fibre cover Seat cushion shaped polyurethane of different density, sterilized down, polyester fibre cover **Back cushion** shaped polyurethane, sterilized down Lumbar cushion (AT45\_40) down feather, box style typology Roller shaped polyurethane, polyester fibre cover **Roller support** die-cast aluminium **Roller webbing** fabric or leather Support frame die-cast aluminium Ferrules plastic material Cover fabric or leather

## Technical drawings

















































¥