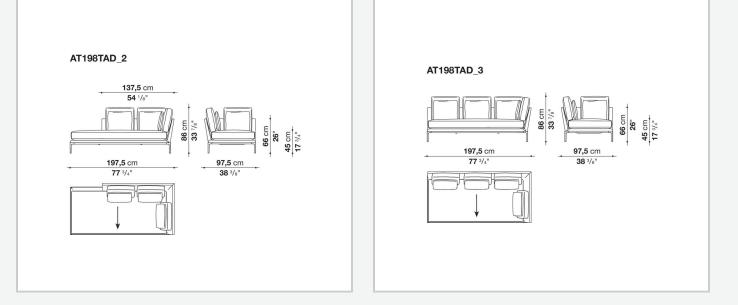

ifferent seating types, from informal relax versions to most formal, also made possible by the use of complementary back cushions.

## **Technical information**

**Internal frame** tubular steel and steel profiles Internal frame upholstery Bayfit® flexible cold shaped polyurethane foam, polyester fibre cover Seat cushion shaped polyurethane of different density, sterilized down, polyester fibre cover **Back cushion** shaped polyurethane, sterilized down Lumbar cushion (AT45\_40) down feather, box style typology Roller shaped polyurethane, polyester fibre cover **Roller support** die-cast aluminium **Roller webbing** fabric or leather Support frame die-cast aluminium Ferrules plastic material Cover fabric or leather

## Technical drawings

















































¥