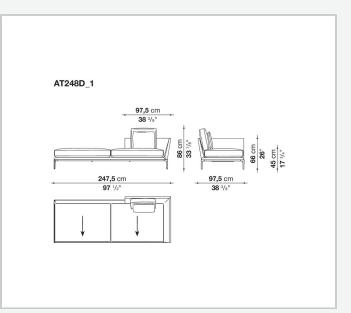

nd create different seating types, from informal relax versions to most formal, also made possible by the use of complementary back cushions.

## **Technical information**

**Internal frame** tubular steel and steel profiles Internal frame upholstery Bayfit® flexible cold shaped polyurethane foam, polyester fibre cover Seat cushion shaped polyurethane of different density, sterilized down, polyester fibre cover **Back cushion** shaped polyurethane, sterilized down Lumbar cushion (AT45\_40) down feather, box style typology Roller shaped polyurethane, polyester fibre cover **Roller support** die-cast aluminium **Roller webbing** fabric or leather Support frame die-cast aluminium Ferrules plastic material Cover fabric or leather

## Technical drawings

















































¥