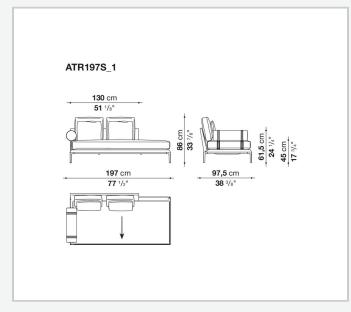

adapt to different compositions and create different seating types, from informal relax versions to most formal, also made possible by the use of complementary back cushions.

## **Technical information**

**Internal frame** tubular steel and steel profiles Internal frame upholstery Bayfit® flexible cold shaped polyurethane foam, polyester fibre cover Seat cushion shaped polyurethane of different density, sterilized down, polyester fibre cover **Back cushion** shaped polyurethane, sterilized down Lumbar cushion (AT45\_40) down feather, box style typology Roller shaped polyurethane, polyester fibre cover **Roller support** die-cast aluminium **Roller webbing** fabric or leather Support frame die-cast aluminium Ferrules plastic material Cover fabric or leather

## Technical drawings

















































¥