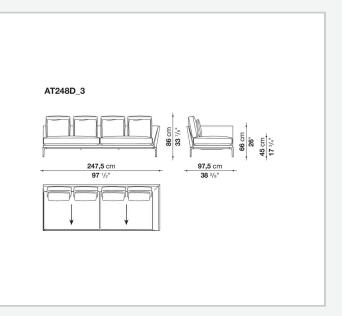

ns and create different seating types, from informal relax versions to most formal, also made possible by the use of complementary back cushions.

## **Technical information**

**Internal frame** tubular steel and steel profiles Internal frame upholstery Bayfit® flexible cold shaped polyurethane foam, polyester fibre cover Seat cushion shaped polyurethane of different density, sterilized down, polyester fibre cover **Back cushion** shaped polyurethane, sterilized down Lumbar cushion (AT45\_40) down feather, box style typology Roller shaped polyurethane, polyester fibre cover **Roller support** die-cast aluminium **Roller webbing** fabric or leather Support frame die-cast aluminium Ferrules plastic material Cover fabric or leather

## Technical drawings

















































¥