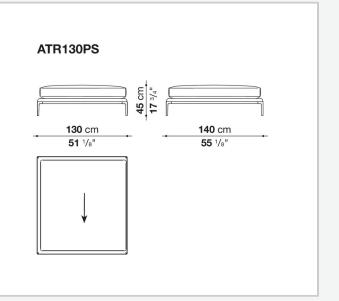

relax versions to most formal, also made possible by the use of complementary back cushions.

## **Technical information**

**Internal frame** tubular steel and steel profiles Internal frame upholstery Bayfit® flexible cold shaped polyurethane foam, polyester fibre cover Seat cushion shaped polyurethane of different density, sterilized down, polyester fibre cover **Back cushion** shaped polyurethane, sterilized down Lumbar cushion (AT45\_40) down feather, box style typology Roller shaped polyurethane, polyester fibre cover **Roller support** die-cast aluminium **Roller webbing** fabric or leather Support frame die-cast aluminium Ferrules plastic material Cover fabric or leather

## Technical drawings

















































¥