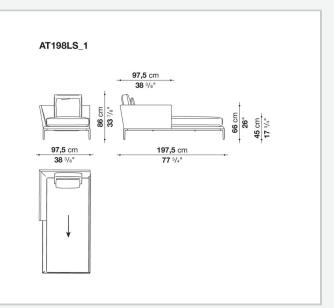

ting types, from informal relax versions to most formal, also made possible by the use of complementary back cushions.

## **Technical information**

**Internal frame** tubular steel and steel profiles Internal frame upholstery Bayfit® flexible cold shaped polyurethane foam, polyester fibre cover Seat cushion shaped polyurethane of different density, sterilized down, polyester fibre cover **Back cushion** shaped polyurethane, sterilized down Lumbar cushion (AT45\_40) down feather, box style typology Roller shaped polyurethane, polyester fibre cover **Roller support** die-cast aluminium **Roller webbing** fabric or leather Support frame die-cast aluminium Ferrules plastic material Cover fabric or leather

## Technical drawings

















































¥