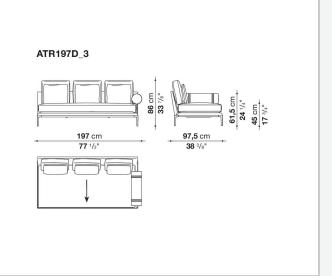

dapt to different compositions and create different seating types, from informal relax versions to most formal, also made possible by the use of complementary back cushions.

## **Technical information**

**Internal frame** tubular steel and steel profiles Internal frame upholstery Bayfit® flexible cold shaped polyurethane foam, polyester fibre cover Seat cushion shaped polyurethane of different density, sterilized down, polyester fibre cover **Back cushion** shaped polyurethane, sterilized down Lumbar cushion (AT45\_40) down feather, box style typology Roller shaped polyurethane, polyester fibre cover **Roller support** die-cast aluminium **Roller webbing** fabric or leather Support frame die-cast aluminium Ferrules plastic material Cover fabric or leather

## Technical drawings

















































¥