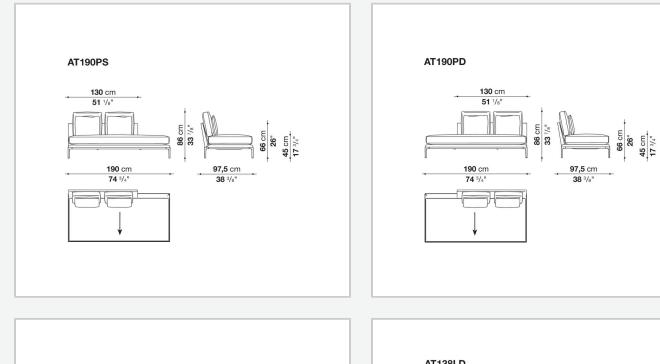

om informal relax versions to most formal, also made possible by the use of complementary back cushions.

## **Technical information**

**Internal frame** tubular steel and steel profiles Internal frame upholstery Bayfit® flexible cold shaped polyurethane foam, polyester fibre cover Seat cushion shaped polyurethane of different density, sterilized down, polyester fibre cover **Back cushion** shaped polyurethane, sterilized down Lumbar cushion (AT45\_40) down feather, box style typology Roller shaped polyurethane, polyester fibre cover **Roller support** die-cast aluminium **Roller webbing** fabric or leather Support frame die-cast aluminium Ferrules plastic material Cover fabric or leather

## Technical drawings

















































¥