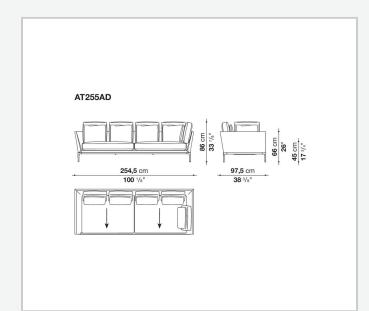

formal, also made possible by the use of complementary back cushions.

## **Technical information**

**Internal frame** tubular steel and steel profiles Internal frame upholstery Bayfit® flexible cold shaped polyurethane foam, polyester fibre cover Seat cushion shaped polyurethane of different density, sterilized down, polyester fibre cover **Back cushion** shaped polyurethane, sterilized down Lumbar cushion (AT45\_40) down feather, box style typology Roller shaped polyurethane, polyester fibre cover **Roller support** die-cast aluminium **Roller webbing** fabric or leather Support frame die-cast aluminium Ferrules plastic material Cover fabric or leather

## Technical drawings

















































¥