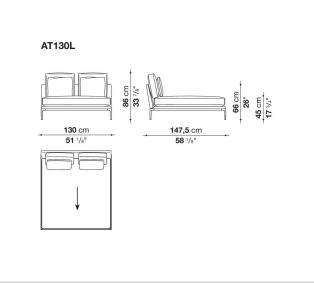

ormal relax versions to most formal, also made possible by the use of complementary back cushions.

## **Technical information**

**Internal frame** tubular steel and steel profiles Internal frame upholstery Bayfit® flexible cold shaped polyurethane foam, polyester fibre cover Seat cushion shaped polyurethane of different density, sterilized down, polyester fibre cover **Back cushion** shaped polyurethane, sterilized down Lumbar cushion (AT45\_40) down feather, box style typology Roller shaped polyurethane, polyester fibre cover **Roller support** die-cast aluminium **Roller webbing** fabric or leather Support frame die-cast aluminium Ferrules plastic material Cover fabric or leather

## Technical drawings

















































¥