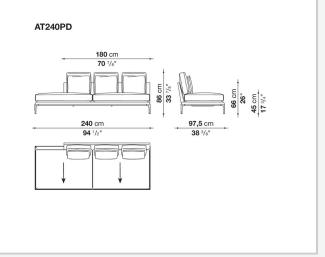

reate different seating types, from informal relax versions to most formal, also made possible by the use of complementary back cushions.

## **Technical information**

**Internal frame** tubular steel and steel profiles Internal frame upholstery Bayfit® flexible cold shaped polyurethane foam, polyester fibre cover Seat cushion shaped polyurethane of different density, sterilized down, polyester fibre cover **Back cushion** shaped polyurethane, sterilized down Lumbar cushion (AT45\_40) down feather, box style typology Roller shaped polyurethane, polyester fibre cover **Roller support** die-cast aluminium **Roller webbing** fabric or leather Support frame die-cast aluminium Ferrules plastic material Cover fabric or leather

## Technical drawings

















































¥