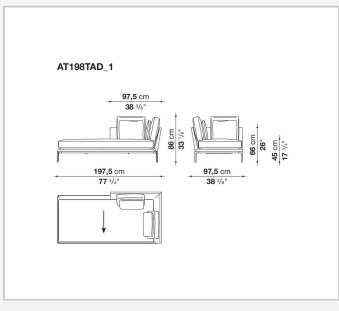

ferent seating types, from informal relax versions to most formal, also made possible by the use of complementary back cushions.

## **Technical information**

**Internal frame** tubular steel and steel profiles Internal frame upholstery Bayfit® flexible cold shaped polyurethane foam, polyester fibre cover Seat cushion shaped polyurethane of different density, sterilized down, polyester fibre cover **Back cushion** shaped polyurethane, sterilized down Lumbar cushion (AT45\_40) down feather, box style typology Roller shaped polyurethane, polyester fibre cover **Roller support** die-cast aluminium **Roller webbing** fabric or leather Support frame die-cast aluminium Ferrules plastic material Cover fabric or leather

## Technical drawings

















































¥