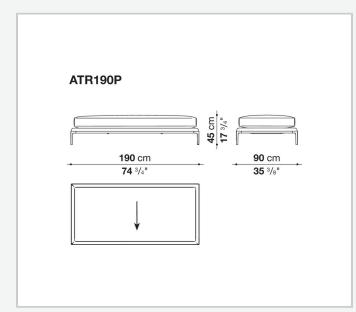

l relax versions to most formal, also made possible by the use of complementary back cushions.

## **Technical information**

**Internal frame** tubular steel and steel profiles Internal frame upholstery Bayfit® flexible cold shaped polyurethane foam, polyester fibre cover Seat cushion shaped polyurethane of different density, sterilized down, polyester fibre cover **Back cushion** shaped polyurethane, sterilized down Lumbar cushion (AT45\_40) down feather, box style typology Roller shaped polyurethane, polyester fibre cover **Roller support** die-cast aluminium **Roller webbing** fabric or leather Support frame die-cast aluminium Ferrules plastic material Cover fabric or leather

## Technical drawings

















































¥