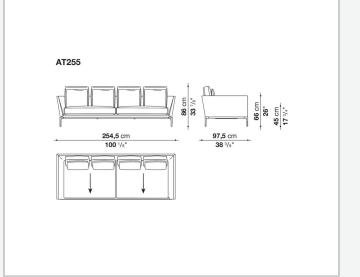

ormal, also made possible by the use of complementary back cushions.

## **Technical information**

**Internal frame** tubular steel and steel profiles Internal frame upholstery Bayfit® flexible cold shaped polyurethane foam, polyester fibre cover Seat cushion shaped polyurethane of different density, sterilized down, polyester fibre cover **Back cushion** shaped polyurethane, sterilized down Lumbar cushion (AT45\_40) down feather, box style typology Roller shaped polyurethane, polyester fibre cover **Roller support** die-cast aluminium **Roller webbing** fabric or leather Support frame die-cast aluminium Ferrules plastic material Cover fabric or leather

## Technical drawings

















































¥