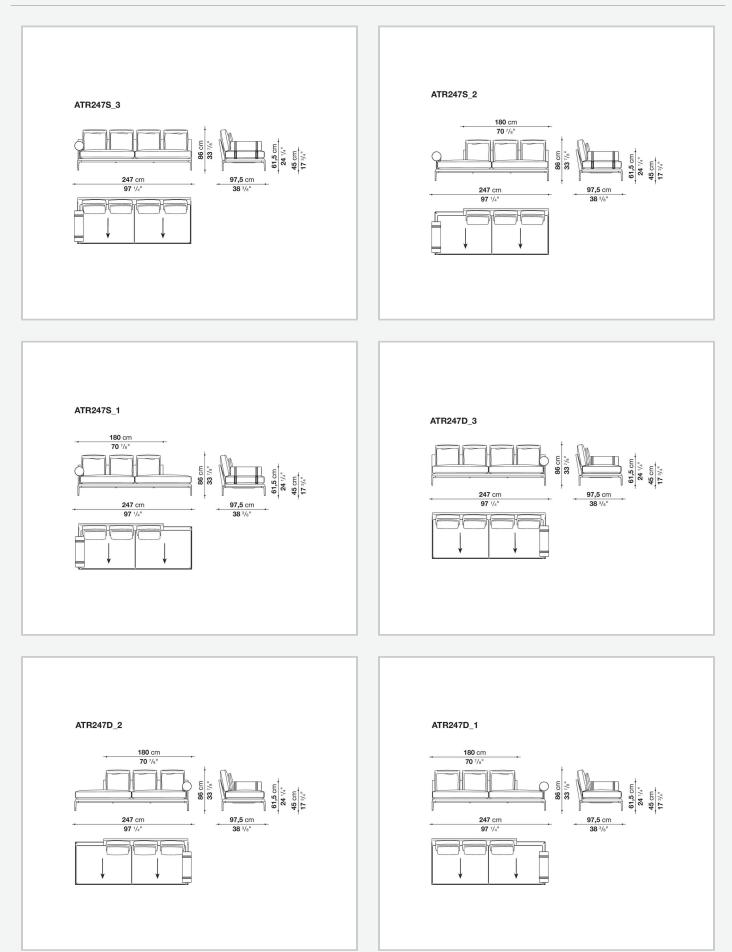

ity to adapt to different compositions and create different seating types, from informal relax versions to most formal, also made possible by the use of complementary back cushions.

## **Technical information**

**Internal frame** tubular steel and steel profiles Internal frame upholstery Bayfit® flexible cold shaped polyurethane foam, polyester fibre cover Seat cushion shaped polyurethane of different density, sterilized down, polyester fibre cover **Back cushion** shaped polyurethane, sterilized down Lumbar cushion (AT45\_40) down feather, box style typology Roller shaped polyurethane, polyester fibre cover **Roller support** die-cast aluminium **Roller webbing** fabric or leather Support frame die-cast aluminium Ferrules plastic material Cover fabric or leather

## Technical drawings

















































¥