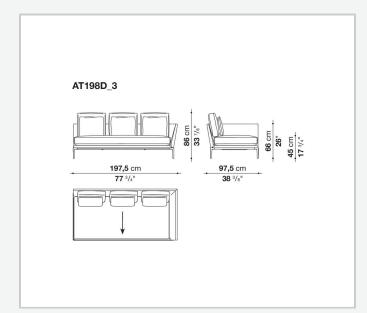

ypes, from informal relax versions to most formal, also made possible by the use of complementary back cushions.

## **Technical information**

**Internal frame** tubular steel and steel profiles Internal frame upholstery Bayfit® flexible cold shaped polyurethane foam, polyester fibre cover Seat cushion shaped polyurethane of different density, sterilized down, polyester fibre cover **Back cushion** shaped polyurethane, sterilized down Lumbar cushion (AT45\_40) down feather, box style typology Roller shaped polyurethane, polyester fibre cover **Roller support** die-cast aluminium **Roller webbing** fabric or leather Support frame die-cast aluminium Ferrules plastic material Cover fabric or leather

## Technical drawings

















































¥