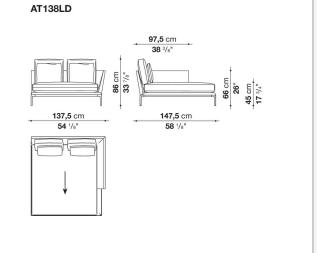

nformal relax versions to most formal, also made possible by the use of complementary back cushions.

## **Technical information**

**Internal frame** tubular steel and steel profiles Internal frame upholstery Bayfit® flexible cold shaped polyurethane foam, polyester fibre cover Seat cushion shaped polyurethane of different density, sterilized down, polyester fibre cover **Back cushion** shaped polyurethane, sterilized down Lumbar cushion (AT45\_40) down feather, box style typology Roller shaped polyurethane, polyester fibre cover **Roller support** die-cast aluminium **Roller webbing** fabric or leather Support frame die-cast aluminium Ferrules plastic material Cover fabric or leather

## Technical drawings

















































¥