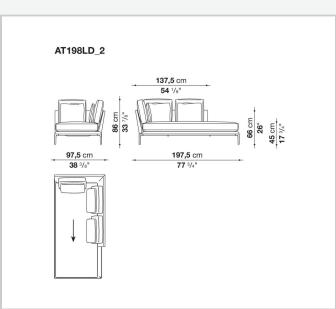

ng types, from informal relax versions to most formal, also made possible by the use of complementary back cushions.

## **Technical information**

**Internal frame** tubular steel and steel profiles Internal frame upholstery Bayfit® flexible cold shaped polyurethane foam, polyester fibre cover Seat cushion shaped polyurethane of different density, sterilized down, polyester fibre cover **Back cushion** shaped polyurethane, sterilized down Lumbar cushion (AT45\_40) down feather, box style typology Roller shaped polyurethane, polyester fibre cover **Roller support** die-cast aluminium **Roller webbing** fabric or leather Support frame die-cast aluminium Ferrules plastic material Cover fabric or leather

## Technical drawings

















































¥