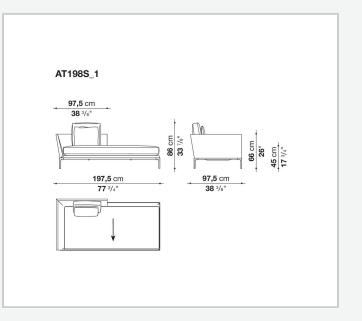

seating types, from informal relax versions to most formal, also made possible by the use of complementary back cushions.

## **Technical information**

**Internal frame** tubular steel and steel profiles Internal frame upholstery Bayfit® flexible cold shaped polyurethane foam, polyester fibre cover Seat cushion shaped polyurethane of different density, sterilized down, polyester fibre cover **Back cushion** shaped polyurethane, sterilized down Lumbar cushion (AT45\_40) down feather, box style typology Roller shaped polyurethane, polyester fibre cover **Roller support** die-cast aluminium **Roller webbing** fabric or leather Support frame die-cast aluminium Ferrules plastic material Cover fabric or leather

## Technical drawings

















































¥