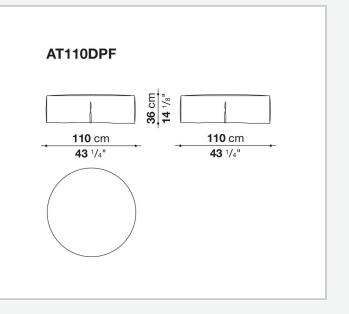

to most formal, also made possible by the use of complementary back cushions.

## **Technical information**

**Internal frame** tubular steel and steel profiles Internal frame upholstery Bayfit® flexible cold shaped polyurethane foam, polyester fibre cover Seat cushion shaped polyurethane of different density, sterilized down, polyester fibre cover **Back cushion** shaped polyurethane, sterilized down Lumbar cushion (AT45\_40) down feather, box style typology Roller shaped polyurethane, polyester fibre cover **Roller support** die-cast aluminium **Roller webbing** fabric or leather Support frame die-cast aluminium Ferrules plastic material Cover fabric or leather

## Technical drawings

















































¥