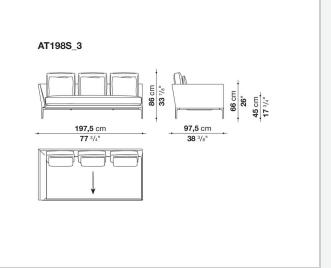

rent seating types, from informal relax versions to most formal, also made possible by the use of complementary back cushions.

## **Technical information**

**Internal frame** tubular steel and steel profiles Internal frame upholstery Bayfit® flexible cold shaped polyurethane foam, polyester fibre cover Seat cushion shaped polyurethane of different density, sterilized down, polyester fibre cover **Back cushion** shaped polyurethane, sterilized down Lumbar cushion (AT45\_40) down feather, box style typology Roller shaped polyurethane, polyester fibre cover **Roller support** die-cast aluminium **Roller webbing** fabric or leather Support frame die-cast aluminium Ferrules plastic material Cover fabric or leather

## Technical drawings

















































¥