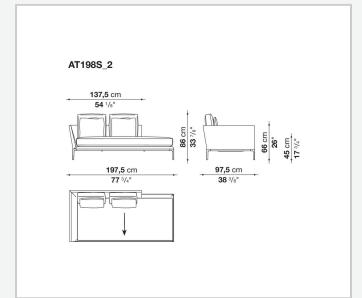

nt seating types, from informal relax versions to most formal, also made possible by the use of complementary back cushions.

## **Technical information**

**Internal frame** tubular steel and steel profiles Internal frame upholstery Bayfit® flexible cold shaped polyurethane foam, polyester fibre cover Seat cushion shaped polyurethane of different density, sterilized down, polyester fibre cover **Back cushion** shaped polyurethane, sterilized down Lumbar cushion (AT45\_40) down feather, box style typology Roller shaped polyurethane, polyester fibre cover **Roller support** die-cast aluminium **Roller webbing** fabric or leather Support frame die-cast aluminium Ferrules plastic material Cover fabric or leather

## Technical drawings

















































¥