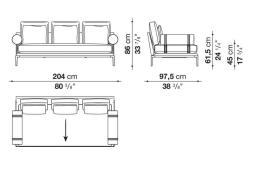

most formal, also made possible by the use of complementary back cushions.

## **Technical information**

**Internal frame** tubular steel and steel profiles Internal frame upholstery Bayfit® flexible cold shaped polyurethane foam, polyester fibre cover Seat cushion shaped polyurethane of different density, sterilized down, polyester fibre cover **Back cushion** shaped polyurethane, sterilized down Lumbar cushion (AT45\_40) down feather, box style typology Roller shaped polyurethane, polyester fibre cover **Roller support** die-cast aluminium **Roller webbing** fabric or leather Support frame die-cast aluminium Ferrules plastic material Cover fabric or leather

## Technical drawings

















































¥