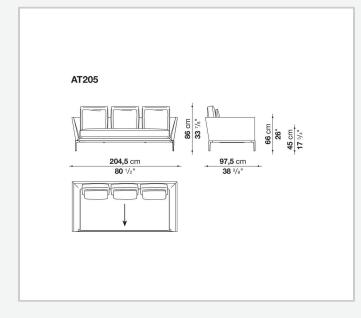

also made possible by the use of complementary back cushions.

## **Technical information**

**Internal frame** tubular steel and steel profiles Internal frame upholstery Bayfit® flexible cold shaped polyurethane foam, polyester fibre cover Seat cushion shaped polyurethane of different density, sterilized down, polyester fibre cover **Back cushion** shaped polyurethane, sterilized down Lumbar cushion (AT45\_40) down feather, box style typology Roller shaped polyurethane, polyester fibre cover **Roller support** die-cast aluminium **Roller webbing** fabric or leather Support frame die-cast aluminium Ferrules plastic material Cover fabric or leather

## Technical drawings

















































¥