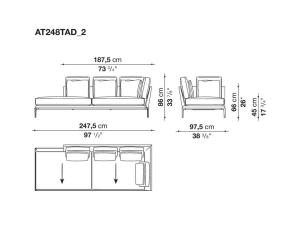

fferent compositions and create different seating types, from informal relax versions to most formal, also made possible by the use of complementary back cushions.

## **Technical information**

**Internal frame** tubular steel and steel profiles Internal frame upholstery Bayfit® flexible cold shaped polyurethane foam, polyester fibre cover Seat cushion shaped polyurethane of different density, sterilized down, polyester fibre cover **Back cushion** shaped polyurethane, sterilized down Lumbar cushion (AT45\_40) down feather, box style typology Roller shaped polyurethane, polyester fibre cover **Roller support** die-cast aluminium **Roller webbing** fabric or leather Support frame die-cast aluminium Ferrules plastic material Cover fabric or leather

## Technical drawings

















































¥