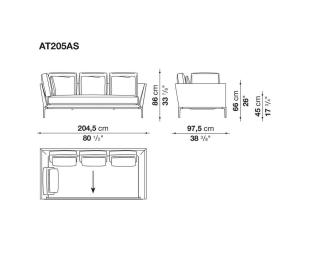

mal, also made possible by the use of complementary back cushions.

## **Technical information**

**Internal frame** tubular steel and steel profiles Internal frame upholstery Bayfit® flexible cold shaped polyurethane foam, polyester fibre cover Seat cushion shaped polyurethane of different density, sterilized down, polyester fibre cover **Back cushion** shaped polyurethane, sterilized down Lumbar cushion (AT45\_40) down feather, box style typology Roller shaped polyurethane, polyester fibre cover **Roller support** die-cast aluminium **Roller webbing** fabric or leather Support frame die-cast aluminium Ferrules plastic material Cover fabric or leather

## Technical drawings

















































¥