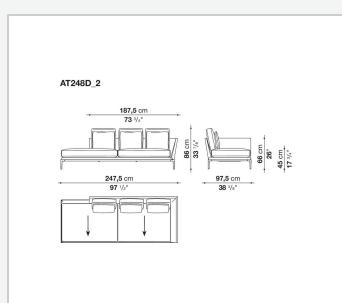

and create different seating types, from informal relax versions to most formal, also made possible by the use of complementary back cushions.

## **Technical information**

**Internal frame** tubular steel and steel profiles Internal frame upholstery Bayfit® flexible cold shaped polyurethane foam, polyester fibre cover Seat cushion shaped polyurethane of different density, sterilized down, polyester fibre cover **Back cushion** shaped polyurethane, sterilized down Lumbar cushion (AT45\_40) down feather, box style typology Roller shaped polyurethane, polyester fibre cover **Roller support** die-cast aluminium **Roller webbing** fabric or leather Support frame die-cast aluminium Ferrules plastic material Cover fabric or leather

## Technical drawings

















































¥