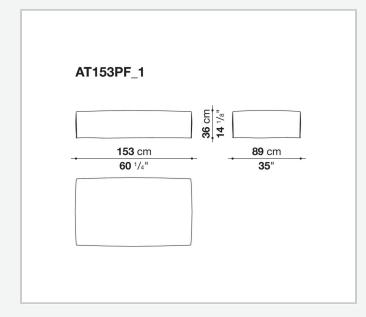

ns to most formal, also made possible by the use of complementary back cushions.

## **Technical information**

**Internal frame** tubular steel and steel profiles Internal frame upholstery Bayfit® flexible cold shaped polyurethane foam, polyester fibre cover Seat cushion shaped polyurethane of different density, sterilized down, polyester fibre cover **Back cushion** shaped polyurethane, sterilized down Lumbar cushion (AT45\_40) down feather, box style typology Roller shaped polyurethane, polyester fibre cover **Roller support** die-cast aluminium **Roller webbing** fabric or leather Support frame die-cast aluminium Ferrules plastic material Cover fabric or leather

## Technical drawings

















































¥