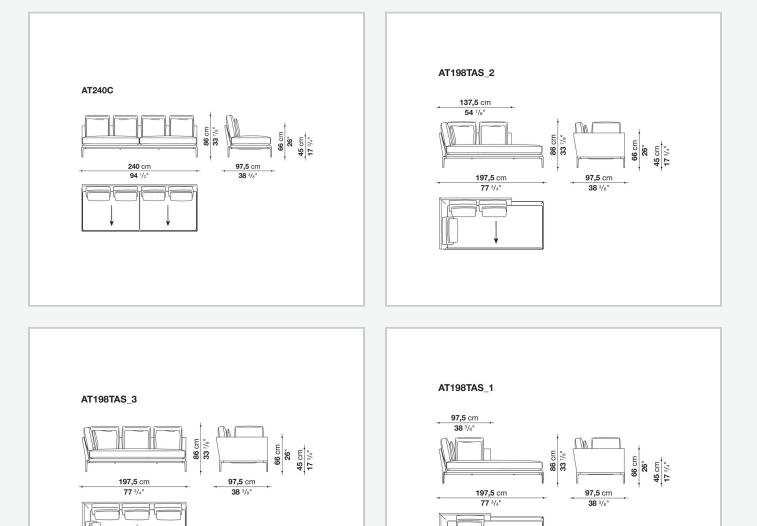

ate different seating types, from informal relax versions to most formal, also made possible by the use of complementary back cushions.

## **Technical information**

**Internal frame** tubular steel and steel profiles Internal frame upholstery Bayfit® flexible cold shaped polyurethane foam, polyester fibre cover Seat cushion shaped polyurethane of different density, sterilized down, polyester fibre cover **Back cushion** shaped polyurethane, sterilized down Lumbar cushion (AT45\_40) down feather, box style typology Roller shaped polyurethane, polyester fibre cover **Roller support** die-cast aluminium **Roller webbing** fabric or leather Support frame die-cast aluminium Ferrules plastic material Cover fabric or leather

## Technical drawings

















































¥