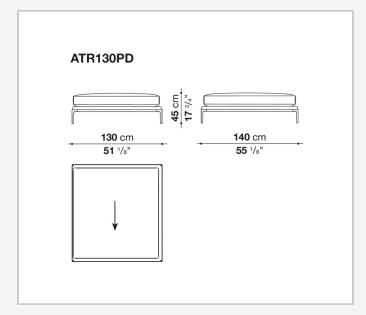

lax versions to most formal, also made possible by the use of complementary back cushions.

## **Technical information**

**Internal frame** tubular steel and steel profiles Internal frame upholstery Bayfit® flexible cold shaped polyurethane foam, polyester fibre cover Seat cushion shaped polyurethane of different density, sterilized down, polyester fibre cover **Back cushion** shaped polyurethane, sterilized down Lumbar cushion (AT45\_40) down feather, box style typology Roller shaped polyurethane, polyester fibre cover **Roller support** die-cast aluminium **Roller webbing** fabric or leather Support frame die-cast aluminium Ferrules plastic material Cover fabric or leather

## Technical drawings

















































¥