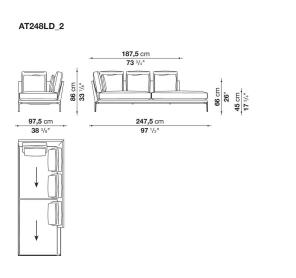

itions and create different seating types, from informal relax versions to most formal, also made possible by the use of complementary back cushions.

## **Technical information**

**Internal frame** tubular steel and steel profiles Internal frame upholstery Bayfit® flexible cold shaped polyurethane foam, polyester fibre cover Seat cushion shaped polyurethane of different density, sterilized down, polyester fibre cover **Back cushion** shaped polyurethane, sterilized down Lumbar cushion (AT45\_40) down feather, box style typology Roller shaped polyurethane, polyester fibre cover **Roller support** die-cast aluminium **Roller webbing** fabric or leather Support frame die-cast aluminium Ferrules plastic material Cover fabric or leather

## Technical drawings

















































¥