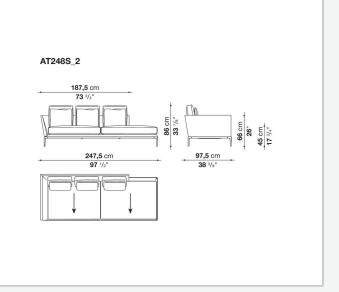

t compositions and create different seating types, from informal relax versions to most formal, also made possible by the use of complementary back cushions.

## **Technical information**

**Internal frame** tubular steel and steel profiles Internal frame upholstery Bayfit® flexible cold shaped polyurethane foam, polyester fibre cover Seat cushion shaped polyurethane of different density, sterilized down, polyester fibre cover **Back cushion** shaped polyurethane, sterilized down Lumbar cushion (AT45\_40) down feather, box style typology Roller shaped polyurethane, polyester fibre cover **Roller support** die-cast aluminium **Roller webbing** fabric or leather Support frame die-cast aluminium Ferrules plastic material Cover fabric or leather

## Technical drawings

















































¥