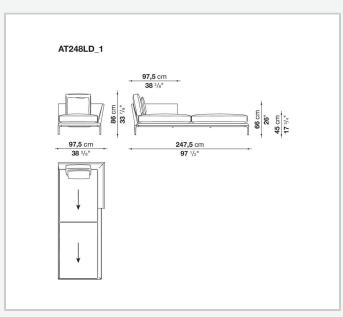

ions and create different seating types, from informal relax versions to most formal, also made possible by the use of complementary back cushions.

## **Technical information**

**Internal frame** tubular steel and steel profiles Internal frame upholstery Bayfit® flexible cold shaped polyurethane foam, polyester fibre cover Seat cushion shaped polyurethane of different density, sterilized down, polyester fibre cover **Back cushion** shaped polyurethane, sterilized down Lumbar cushion (AT45\_40) down feather, box style typology Roller shaped polyurethane, polyester fibre cover **Roller support** die-cast aluminium **Roller webbing** fabric or leather Support frame die-cast aluminium Ferrules plastic material Cover fabric or leather

## Technical drawings

















































¥