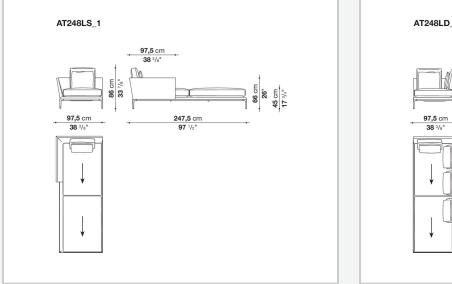

ositions and create different seating types, from informal relax versions to most formal, also made possible by the use of complementary back cushions.

## **Technical information**

**Internal frame** tubular steel and steel profiles Internal frame upholstery Bayfit® flexible cold shaped polyurethane foam, polyester fibre cover Seat cushion shaped polyurethane of different density, sterilized down, polyester fibre cover **Back cushion** shaped polyurethane, sterilized down Lumbar cushion (AT45\_40) down feather, box style typology Roller shaped polyurethane, polyester fibre cover **Roller support** die-cast aluminium **Roller webbing** fabric or leather Support frame die-cast aluminium Ferrules plastic material Cover fabric or leather

## Technical drawings

















































¥