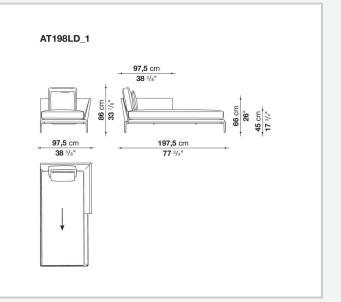

types, from informal relax versions to most formal, also made possible by the use of complementary back cushions.

## **Technical information**

**Internal frame** tubular steel and steel profiles Internal frame upholstery Bayfit® flexible cold shaped polyurethane foam, polyester fibre cover Seat cushion shaped polyurethane of different density, sterilized down, polyester fibre cover **Back cushion** shaped polyurethane, sterilized down Lumbar cushion (AT45\_40) down feather, box style typology Roller shaped polyurethane, polyester fibre cover **Roller support** die-cast aluminium **Roller webbing** fabric or leather Support frame die-cast aluminium Ferrules plastic material Cover fabric or leather

## Technical drawings

















































¥