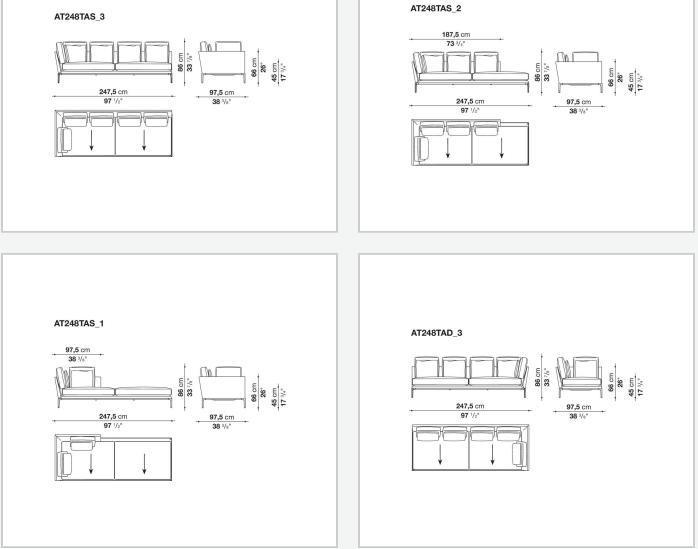

different compositions and create different seating types, from informal relax versions to most formal, also made possible by the use of complementary back cushions.

## **Technical information**

**Internal frame** tubular steel and steel profiles Internal frame upholstery Bayfit® flexible cold shaped polyurethane foam, polyester fibre cover Seat cushion shaped polyurethane of different density, sterilized down, polyester fibre cover **Back cushion** shaped polyurethane, sterilized down Lumbar cushion (AT45\_40) down feather, box style typology Roller shaped polyurethane, polyester fibre cover **Roller support** die-cast aluminium **Roller webbing** fabric or leather Support frame die-cast aluminium Ferrules plastic material Cover fabric or leather

## Technical drawings

















































¥