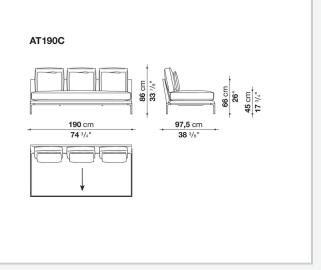

from informal relax versions to most formal, also made possible by the use of complementary back cushions.

## **Technical information**

**Internal frame** tubular steel and steel profiles Internal frame upholstery Bayfit® flexible cold shaped polyurethane foam, polyester fibre cover Seat cushion shaped polyurethane of different density, sterilized down, polyester fibre cover **Back cushion** shaped polyurethane, sterilized down Lumbar cushion (AT45\_40) down feather, box style typology Roller shaped polyurethane, polyester fibre cover **Roller support** die-cast aluminium **Roller webbing** fabric or leather Support frame die-cast aluminium Ferrules plastic material Cover fabric or leather

## Technical drawings

















































¥