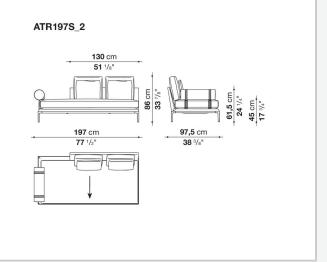

to adapt to different compositions and create different seating types, from informal relax versions to most formal, also made possible by the use of complementary back cushions.

## **Technical information**

**Internal frame** tubular steel and steel profiles Internal frame upholstery Bayfit® flexible cold shaped polyurethane foam, polyester fibre cover Seat cushion shaped polyurethane of different density, sterilized down, polyester fibre cover **Back cushion** shaped polyurethane, sterilized down Lumbar cushion (AT45\_40) down feather, box style typology Roller shaped polyurethane, polyester fibre cover **Roller support** die-cast aluminium **Roller webbing** fabric or leather Support frame die-cast aluminium Ferrules plastic material Cover fabric or leather

## Technical drawings

















































¥