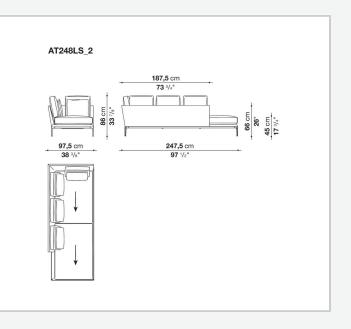

mpositions and create different seating types, from informal relax versions to most formal, also made possible by the use of complementary back cushions.

## **Technical information**

**Internal frame** tubular steel and steel profiles Internal frame upholstery Bayfit® flexible cold shaped polyurethane foam, polyester fibre cover Seat cushion shaped polyurethane of different density, sterilized down, polyester fibre cover **Back cushion** shaped polyurethane, sterilized down Lumbar cushion (AT45\_40) down feather, box style typology Roller shaped polyurethane, polyester fibre cover **Roller support** die-cast aluminium **Roller webbing** fabric or leather Support frame die-cast aluminium Ferrules plastic material Cover fabric or leather

## Technical drawings

















































¥