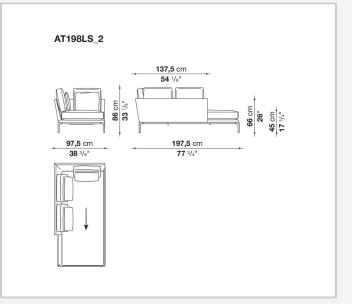

eating types, from informal relax versions to most formal, also made possible by the use of complementary back cushions.

## **Technical information**

**Internal frame** tubular steel and steel profiles Internal frame upholstery Bayfit® flexible cold shaped polyurethane foam, polyester fibre cover Seat cushion shaped polyurethane of different density, sterilized down, polyester fibre cover **Back cushion** shaped polyurethane, sterilized down Lumbar cushion (AT45\_40) down feather, box style typology Roller shaped polyurethane, polyester fibre cover **Roller support** die-cast aluminium **Roller webbing** fabric or leather Support frame die-cast aluminium Ferrules plastic material Cover fabric or leather

## Technical drawings

















































¥