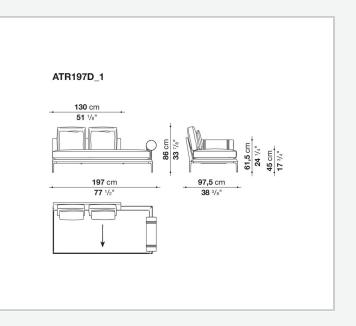

to different compositions and create different seating types, from informal relax versions to most formal, also made possible by the use of complementary back cushions.

## **Technical information**

**Internal frame** tubular steel and steel profiles Internal frame upholstery Bayfit® flexible cold shaped polyurethane foam, polyester fibre cover Seat cushion shaped polyurethane of different density, sterilized down, polyester fibre cover **Back cushion** shaped polyurethane, sterilized down Lumbar cushion (AT45\_40) down feather, box style typology Roller shaped polyurethane, polyester fibre cover **Roller support** die-cast aluminium **Roller webbing** fabric or leather Support frame die-cast aluminium Ferrules plastic material Cover fabric or leather

## Technical drawings

















































¥