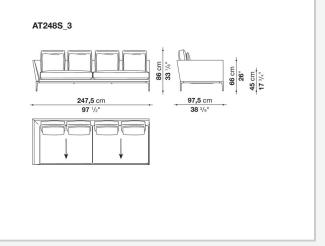

erent compositions and create different seating types, from informal relax versions to most formal, also made possible by the use of complementary back cushions.

## **Technical information**

**Internal frame** tubular steel and steel profiles Internal frame upholstery Bayfit® flexible cold shaped polyurethane foam, polyester fibre cover Seat cushion shaped polyurethane of different density, sterilized down, polyester fibre cover **Back cushion** shaped polyurethane, sterilized down Lumbar cushion (AT45\_40) down feather, box style typology Roller shaped polyurethane, polyester fibre cover **Roller support** die-cast aluminium **Roller webbing** fabric or leather Support frame die-cast aluminium Ferrules plastic material Cover fabric or leather

## Technical drawings

















































¥