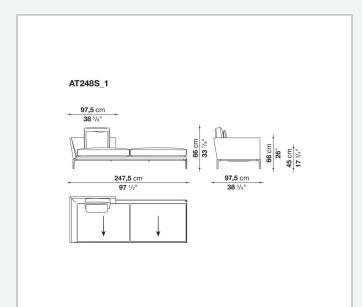

compositions and create different seating types, from informal relax versions to most formal, also made possible by the use of complementary back cushions.

## **Technical information**

**Internal frame** tubular steel and steel profiles Internal frame upholstery Bayfit® flexible cold shaped polyurethane foam, polyester fibre cover Seat cushion shaped polyurethane of different density, sterilized down, polyester fibre cover **Back cushion** shaped polyurethane, sterilized down Lumbar cushion (AT45\_40) down feather, box style typology Roller shaped polyurethane, polyester fibre cover **Roller support** die-cast aluminium **Roller webbing** fabric or leather Support frame die-cast aluminium Ferrules plastic material Cover fabric or leather

## Technical drawings

















































¥