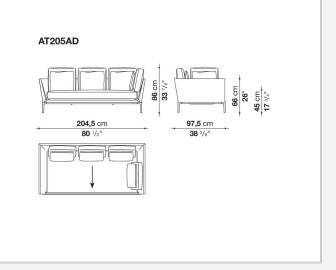

l, also made possible by the use of complementary back cushions.

## **Technical information**

**Internal frame** tubular steel and steel profiles Internal frame upholstery Bayfit® flexible cold shaped polyurethane foam, polyester fibre cover Seat cushion shaped polyurethane of different density, sterilized down, polyester fibre cover **Back cushion** shaped polyurethane, sterilized down Lumbar cushion (AT45\_40) down feather, box style typology Roller shaped polyurethane, polyester fibre cover **Roller support** die-cast aluminium **Roller webbing** fabric or leather Support frame die-cast aluminium Ferrules plastic material Cover fabric or leather

## Technical drawings

















































¥