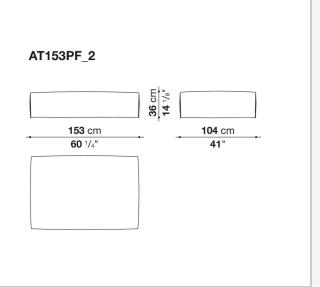

ions to most formal, also made possible by the use of complementary back cushions.

## **Technical information**

**Internal frame** tubular steel and steel profiles Internal frame upholstery Bayfit® flexible cold shaped polyurethane foam, polyester fibre cover Seat cushion shaped polyurethane of different density, sterilized down, polyester fibre cover **Back cushion** shaped polyurethane, sterilized down Lumbar cushion (AT45\_40) down feather, box style typology Roller shaped polyurethane, polyester fibre cover **Roller support** die-cast aluminium **Roller webbing** fabric or leather Support frame die-cast aluminium Ferrules plastic material Cover fabric or leather

## Technical drawings

















































¥