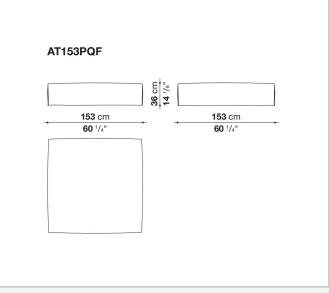

rsions to most formal, also made possible by the use of complementary back cushions.

## **Technical information**

**Internal frame** tubular steel and steel profiles Internal frame upholstery Bayfit® flexible cold shaped polyurethane foam, polyester fibre cover Seat cushion shaped polyurethane of different density, sterilized down, polyester fibre cover **Back cushion** shaped polyurethane, sterilized down Lumbar cushion (AT45\_40) down feather, box style typology Roller shaped polyurethane, polyester fibre cover **Roller support** die-cast aluminium **Roller webbing** fabric or leather Support frame die-cast aluminium Ferrules plastic material Cover fabric or leather

## Technical drawings

















































¥