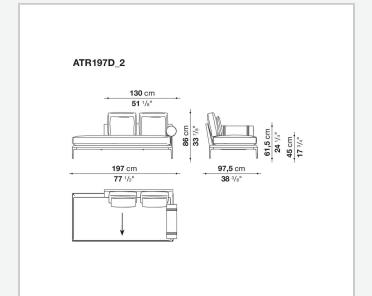

pt to different compositions and create different seating types, from informal relax versions to most formal, also made possible by the use of complementary back cushions.

## **Technical information**

**Internal frame** tubular steel and steel profiles Internal frame upholstery Bayfit® flexible cold shaped polyurethane foam, polyester fibre cover Seat cushion shaped polyurethane of different density, sterilized down, polyester fibre cover **Back cushion** shaped polyurethane, sterilized down Lumbar cushion (AT45\_40) down feather, box style typology Roller shaped polyurethane, polyester fibre cover **Roller support** die-cast aluminium **Roller webbing** fabric or leather Support frame die-cast aluminium Ferrules plastic material Cover fabric or leather

## Technical drawings

















































¥