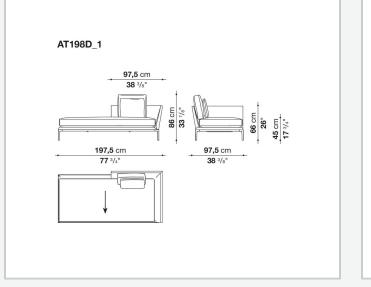

, from informal relax versions to most formal, also made possible by the use of complementary back cushions.

## **Technical information**

**Internal frame** tubular steel and steel profiles Internal frame upholstery Bayfit® flexible cold shaped polyurethane foam, polyester fibre cover Seat cushion shaped polyurethane of different density, sterilized down, polyester fibre cover **Back cushion** shaped polyurethane, sterilized down Lumbar cushion (AT45\_40) down feather, box style typology Roller shaped polyurethane, polyester fibre cover **Roller support** die-cast aluminium **Roller webbing** fabric or leather Support frame die-cast aluminium Ferrules plastic material Cover fabric or leather

## Technical drawings

















































¥