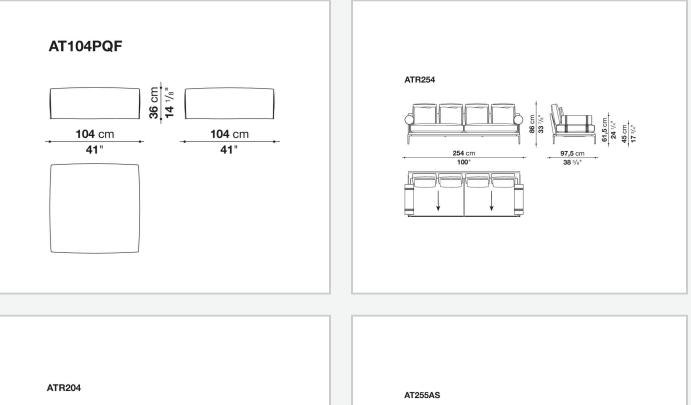

o most formal, also made possible by the use of complementary back cushions.

## **Technical information**

**Internal frame** tubular steel and steel profiles Internal frame upholstery Bayfit® flexible cold shaped polyurethane foam, polyester fibre cover Seat cushion shaped polyurethane of different density, sterilized down, polyester fibre cover **Back cushion** shaped polyurethane, sterilized down Lumbar cushion (AT45\_40) down feather, box style typology Roller shaped polyurethane, polyester fibre cover **Roller support** die-cast aluminium **Roller webbing** fabric or leather Support frame die-cast aluminium Ferrules plastic material Cover fabric or leather

## Technical drawings

















































¥