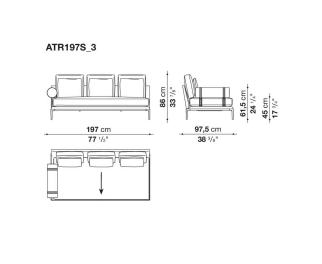

y to adapt to different compositions and create different seating types, from informal relax versions to most formal, also made possible by the use of complementary back cushions.

## **Technical information**

**Internal frame** tubular steel and steel profiles Internal frame upholstery Bayfit® flexible cold shaped polyurethane foam, polyester fibre cover Seat cushion shaped polyurethane of different density, sterilized down, polyester fibre cover **Back cushion** shaped polyurethane, sterilized down Lumbar cushion (AT45\_40) down feather, box style typology Roller shaped polyurethane, polyester fibre cover **Roller support** die-cast aluminium **Roller webbing** fabric or leather Support frame die-cast aluminium Ferrules plastic material Cover fabric or leather

## Technical drawings

















































¥