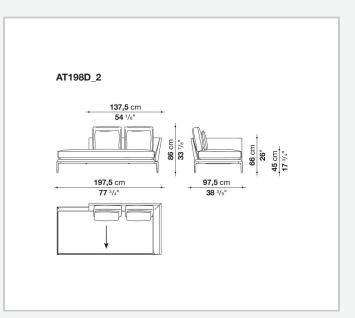

es, from informal relax versions to most formal, also made possible by the use of complementary back cushions.

## **Technical information**

**Internal frame** tubular steel and steel profiles Internal frame upholstery Bayfit® flexible cold shaped polyurethane foam, polyester fibre cover Seat cushion shaped polyurethane of different density, sterilized down, polyester fibre cover **Back cushion** shaped polyurethane, sterilized down Lumbar cushion (AT45\_40) down feather, box style typology Roller shaped polyurethane, polyester fibre cover **Roller support** die-cast aluminium **Roller webbing** fabric or leather Support frame die-cast aluminium Ferrules plastic material Cover fabric or leather

## Technical drawings

















































¥