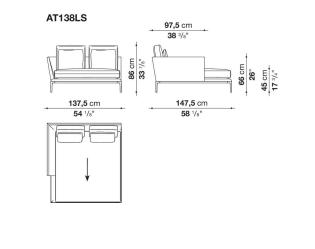

informal relax versions to most formal, also made possible by the use of complementary back cushions.

## **Technical information**

**Internal frame** tubular steel and steel profiles Internal frame upholstery Bayfit® flexible cold shaped polyurethane foam, polyester fibre cover Seat cushion shaped polyurethane of different density, sterilized down, polyester fibre cover **Back cushion** shaped polyurethane, sterilized down Lumbar cushion (AT45\_40) down feather, box style typology Roller shaped polyurethane, polyester fibre cover **Roller support** die-cast aluminium **Roller webbing** fabric or leather Support frame die-cast aluminium Ferrules plastic material Cover fabric or leather

## Technical drawings

















































¥