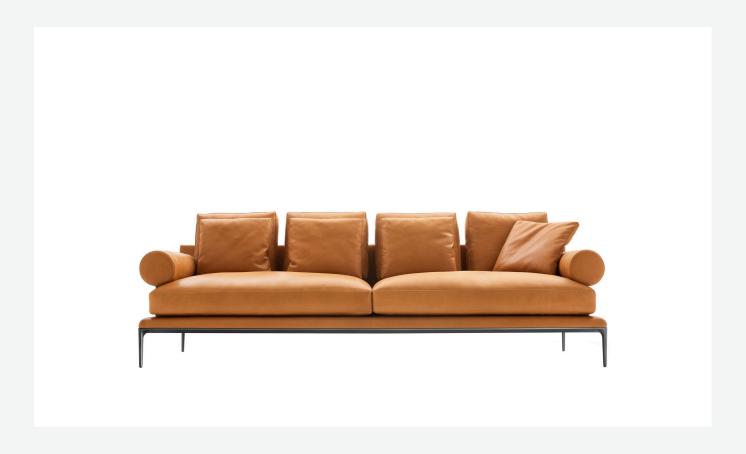

## Description

Named after the coral formation, the modular sofa system B&B Atoll is a refined expression of a balanced aesthetic form and a decisive contemporary style that is also extremely elegant. The system is built on three basic platforms that are complemented by armrest and backrest elements to form various types of seats: sofas, dormeuses, corner-end modules, single or modular elements with chaise longue and ottomans. The frames have light, slender lines and are applied on high die-cast supports with metal profile emphasising the line between the structure and upholstery. The pieces are given even more character by a supporting element to be placed wherever desired, a bolster in two sizes attached by leather straps to a die-cast structure. This accessory can be inserted between the seat cushion and the base structure to provide an additional support or become an armrest or backrest at will. B&B Atoll is a dynamic project with a constantly fresh ability to adapt to different compositions and create different seating types, from informal relax versions to most formal, also made possible by the use of complementary back cushions.