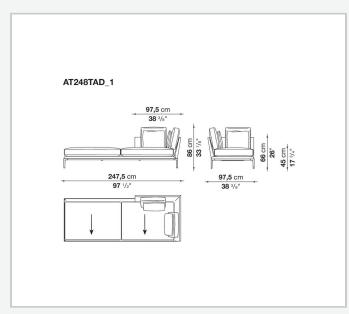

ent compositions and create different seating types, from informal relax versions to most formal, also made possible by the use of complementary back cushions.

## **Technical information**

**Internal frame** tubular steel and steel profiles Internal frame upholstery Bayfit® flexible cold shaped polyurethane foam, polyester fibre cover Seat cushion shaped polyurethane of different density, sterilized down, polyester fibre cover **Back cushion** shaped polyurethane, sterilized down Lumbar cushion (AT45\_40) down feather, box style typology Roller shaped polyurethane, polyester fibre cover **Roller support** die-cast aluminium **Roller webbing** fabric or leather Support frame die-cast aluminium Ferrules plastic material Cover fabric or leather

## Technical drawings

















































¥