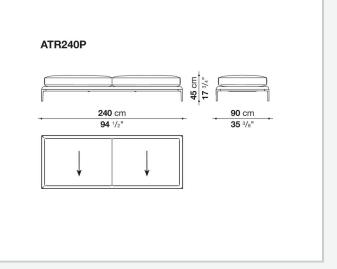

mal relax versions to most formal, also made possible by the use of complementary back cushions.

## **Technical information**

**Internal frame** tubular steel and steel profiles Internal frame upholstery Bayfit® flexible cold shaped polyurethane foam, polyester fibre cover Seat cushion shaped polyurethane of different density, sterilized down, polyester fibre cover **Back cushion** shaped polyurethane, sterilized down Lumbar cushion (AT45\_40) down feather, box style typology Roller shaped polyurethane, polyester fibre cover **Roller support** die-cast aluminium **Roller webbing** fabric or leather Support frame die-cast aluminium Ferrules plastic material Cover fabric or leather

## Technical drawings

















































¥