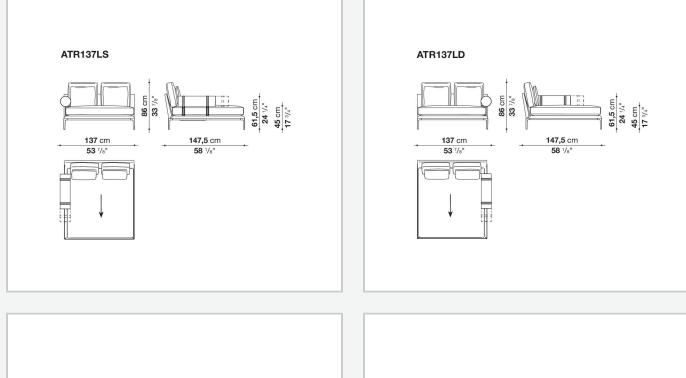

o different compositions and create different seating types, from informal relax versions to most formal, also made possible by the use of complementary back cushions.

## **Technical information**

**Internal frame** tubular steel and steel profiles Internal frame upholstery Bayfit® flexible cold shaped polyurethane foam, polyester fibre cover Seat cushion shaped polyurethane of different density, sterilized down, polyester fibre cover **Back cushion** shaped polyurethane, sterilized down Lumbar cushion (AT45\_40) down feather, box style typology Roller shaped polyurethane, polyester fibre cover **Roller support** die-cast aluminium **Roller webbing** fabric or leather Support frame die-cast aluminium Ferrules plastic material Cover fabric or leather

## Technical drawings

















































¥