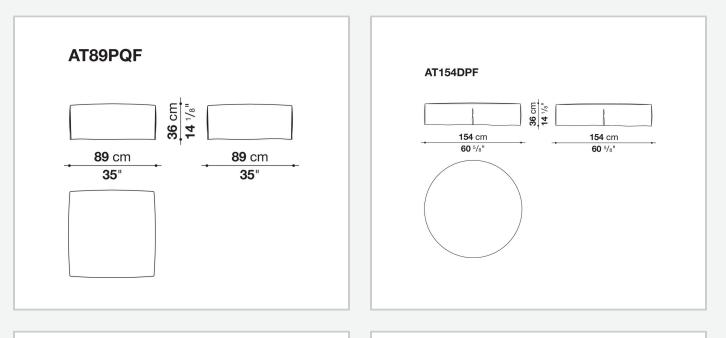

versions to most formal, also made possible by the use of complementary back cushions.

## **Technical information**

**Internal frame** tubular steel and steel profiles Internal frame upholstery Bayfit® flexible cold shaped polyurethane foam, polyester fibre cover Seat cushion shaped polyurethane of different density, sterilized down, polyester fibre cover **Back cushion** shaped polyurethane, sterilized down Lumbar cushion (AT45\_40) down feather, box style typology Roller shaped polyurethane, polyester fibre cover **Roller support** die-cast aluminium **Roller webbing** fabric or leather Support frame die-cast aluminium Ferrules plastic material Cover fabric or leather

## Technical drawings

















































¥