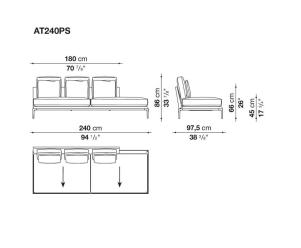

create different seating types, from informal relax versions to most formal, also made possible by the use of complementary back cushions.

## **Technical information**

**Internal frame** tubular steel and steel profiles Internal frame upholstery Bayfit® flexible cold shaped polyurethane foam, polyester fibre cover Seat cushion shaped polyurethane of different density, sterilized down, polyester fibre cover **Back cushion** shaped polyurethane, sterilized down Lumbar cushion (AT45\_40) down feather, box style typology Roller shaped polyurethane, polyester fibre cover **Roller support** die-cast aluminium **Roller webbing** fabric or leather Support frame die-cast aluminium Ferrules plastic material Cover fabric or leather

## Technical drawings

















































¥