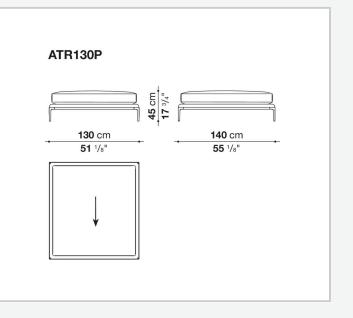

x versions to most formal, also made possible by the use of complementary back cushions.

## **Technical information**

**Internal frame** tubular steel and steel profiles Internal frame upholstery Bayfit® flexible cold shaped polyurethane foam, polyester fibre cover Seat cushion shaped polyurethane of different density, sterilized down, polyester fibre cover **Back cushion** shaped polyurethane, sterilized down Lumbar cushion (AT45\_40) down feather, box style typology Roller shaped polyurethane, polyester fibre cover **Roller support** die-cast aluminium **Roller webbing** fabric or leather Support frame die-cast aluminium Ferrules plastic material Cover fabric or leather

## Technical drawings

















































¥