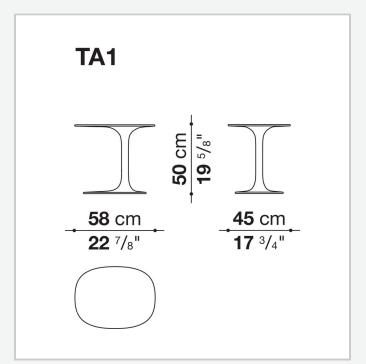

#### Frame (TA1)

Cristalplant Outdoor® (natural mineral filler of phosphate of aluminium with polyester acrylate resin)

# Technical drawings

3