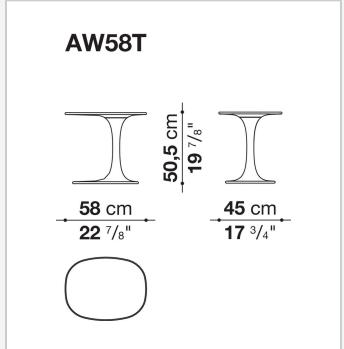

#### Frame (AW58T)

hard polyurethane

Internal pin and plate (AW58T)

steel

Ferrules (TA1)

thermoplastic material

Ferrules (AW58T)

felt

# Technical drawings

3