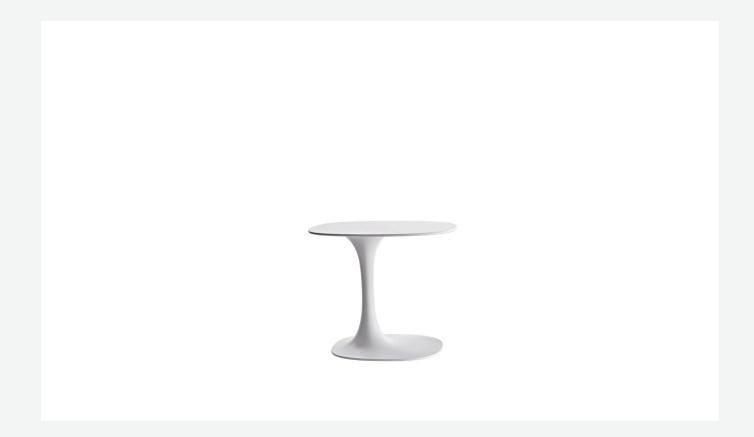

### Description

Elegantly asymmetrical, Awa is a versatile object, a service table to be placed wherever a support surface is needed. It is available in white Cristalplant®, a material suitable to be used both indoors and outdoors, and in hard polyurethane in many satin and glossy colours that bring an energy boost to any room and style.