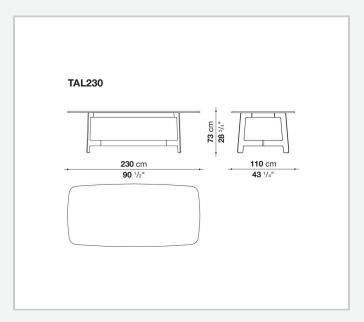

ours of the B&B Italia collection. There is a wide range of finishes of the tops, from wood to satin or glossy finishes, from marble finish to mirror glass. The round version allows the possibility of positioning at the centre of the table a round swivel tray.

### Technical information

1

#### Top

veneered MDF wood fibre panel, laminated glass and mirror with a safety film and glued stainless steel panels, marble (glossy polyester finish or matt polyester finish)

#### Frame

high density printed structural techno-polymer

### Strengthening frame and upper crosspiece

steel

### Lower crosspiece

aluminium extrusion

### Swivel tray (TAL80V)

veneered multi-layered wood, marble (glossy polyester finish or matt polyester finish)

#### **Ferrules**

felt

2 9/20/24

# Technical drawings













3