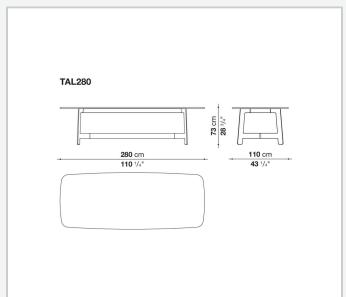

rs of the B&B Italia collection. There is a wide range of finishes of the tops, from wood to satin or glossy finishes, from marble finish to mirror glass. The round version allows the possibility of positioning at the centre of the table a round swivel tray.

### Technical information

1

#### Top

veneered MDF wood fibre panel, laminated glass and mirror with a safety film and glued stainless steel panels, marble (glossy polyester finish or matt polyester finish)

#### Frame

high density printed structural techno-polymer

### Strengthening frame and upper crosspiece

steel

### Lower crosspiece

aluminium extrusion

### Swivel tray (TAL80V)

veneered multi-layered wood, marble (glossy polyester finish or matt polyester finish)

#### **Ferrules**

felt

2 9/20/24

# Technical drawings













3