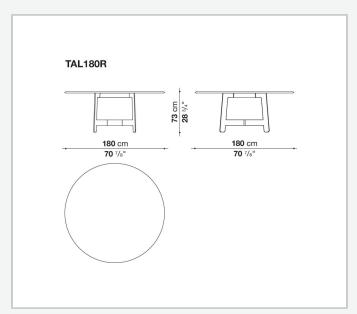

the B&B Italia collection. There is a wide range of finishes of the tops, from wood to satin or glossy finishes, from marble finish to mirror glass. The round version allows the possibility of positioning at the centre of the table a round swivel tray.

### Technical information

1

#### Top

veneered MDF wood fibre panel, laminated glass and mirror with a safety film and glued stainless steel panels, marble (glossy polyester finish or matt polyester finish)

#### Frame

high density printed structural techno-polymer

### Strengthening frame and upper crosspiece

steel

### Lower crosspiece

aluminium extrusion

### Swivel tray (TAL80V)

veneered multi-layered wood, marble (glossy polyester finish or matt polyester finish)

#### **Ferrules**

felt

2 9/20/24

# Technical drawings













3