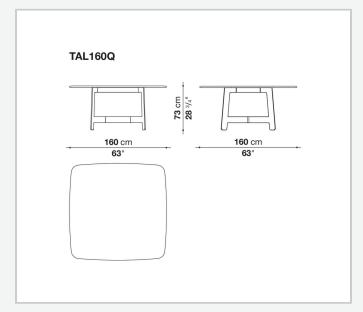

f the B&B Italia collection. There is a wide range of finishes of the tops, from wood to satin or glossy finishes, from marble finish to mirror glass. The round version allows the possibility of positioning at the centre of the table a round swivel tray.

### Technical information

1

#### Top

veneered MDF wood fibre panel, laminated glass and mirror with a safety film and glued stainless steel panels, marble (glossy polyester finish or matt polyester finish)

#### Frame

high density printed structural techno-polymer

### Strengthening frame and upper crosspiece

steel

### Lower crosspiece

aluminium extrusion

### Swivel tray (TAL80V)

veneered multi-layered wood, marble (glossy polyester finish or matt polyester finish)

#### **Ferrules**

felt

2 9/20/24

# Technical drawings













3