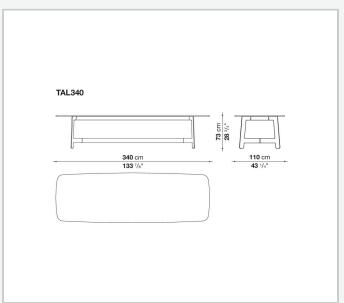

of the B&B Italia collection. There is a wide range of finishes of the tops, from wood to satin or glossy finishes, from marble finish to mirror glass. The round version allows the possibility of positioning at the centre of the table a round swivel tray.

### Technical information

1

#### Top

veneered MDF wood fibre panel, laminated glass and mirror with a safety film and glued stainless steel panels, marble (glossy polyester finish or matt polyester finish)

#### Frame

high density printed structural techno-polymer

### Strengthening frame and upper crosspiece

steel

### Lower crosspiece

aluminium extrusion

### Swivel tray (TAL80V)

veneered multi-layered wood, marble (glossy polyester finish or matt polyester finish)

#### **Ferrules**

felt

2 9/20/24

# Technical drawings













3