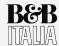

### Description

Alex is a series of tables in various sizes, distinguished by the pronounced design of the sectional frames in large, lenticular shapes. Three shapes and different sizes: rectangular in three lengths, round and square. The "sawhorse" frame connected with the crosspiece is made of hard polyurethane with metallic drawn inserts in glossy or satin colours of the B&B Italia collection. There is a wide range of finishes of the tops, from wood to satin or glossy finishes, from marble finish to mirror glass. The round version allows the possibility of positioning at the centre of the table a round swivel tray.

### Swivel tray (TAL80V)

veneered multi-layered wood, marble (glossy polyester finish or matt polyester finish)