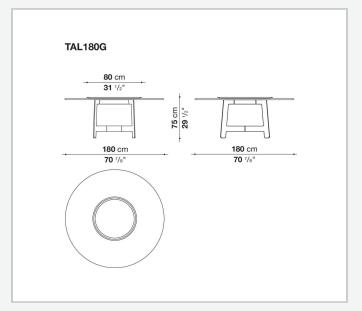

e B&B Italia collection. There is a wide range of finishes of the tops, from wood to satin or glossy finishes, from marble finish to mirror glass. The round version allows the possibility of positioning at the centre of the table a round swivel tray.

### Technical information

1

#### Top

veneered MDF wood fibre panel, laminated glass and mirror with a safety film and glued stainless steel panels, marble (glossy polyester finish or matt polyester finish)

#### Frame

high density printed structural techno-polymer

### Strengthening frame and upper crosspiece

steel

### Lower crosspiece

aluminium extrusion

### Swivel tray (TAL80V)

veneered multi-layered wood, marble (glossy polyester finish or matt polyester finish)

#### **Ferrules**

felt

2 9/20/24

# Technical drawings













3