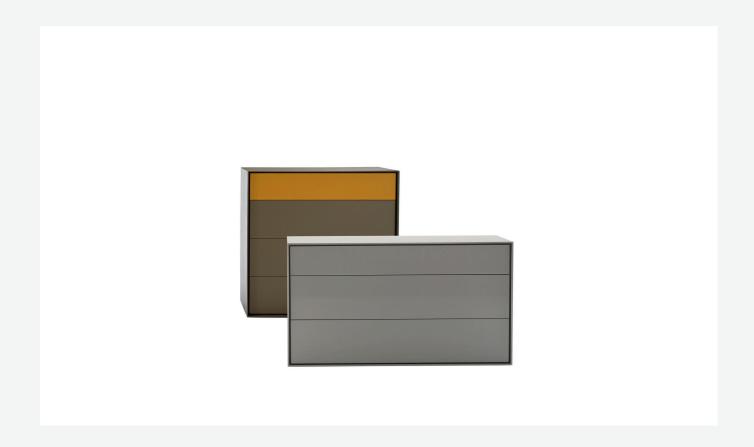

## Description

A large family of storage units enhanced by chromatic variations and plays of bright and matt finishes, while maintaining the formal rigour of the design. They are customised by an important detail: the greater depth of the tops and sides, as compared to the drawers, that contribute a sense of depth to the front. Chest of drawers that develop vertically or horizontally are placed beside elements that are less deep, with fronts that alternate empty portions and drawers, designed for use at the bedside.