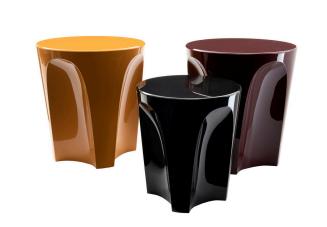

## Description

Colosseo fits smoothly into the highly successful product category of accessories, furnishing elements that change function according to occasion and need, and for Colosseo this means transforming from coffee table to ottoman. When designing this new product, Fukasawa arrived at the shape he was searching for by considering a solid in the form of an upside-down truncated cone, lightened by arch-shaped grooves that define the surface, creating an assonance with the structure of the famous Roman arena it is named after. Made of hard polyurethane painted in several glossy colours, Colosseo is available in two sizes.