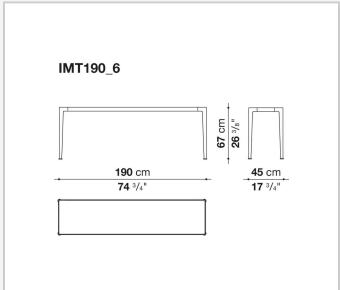

## Mirto Indoor

**COMPLEMENTS** 

2016

Antonio Citterio



### Description

The console of the Mirto Indoor series stands out for its austere design, reduced thicknesses, precise details and a wide range of materials and finishes. The tops come in several versions: glass, marble, different coloured woods that match the painted die-cast aluminium frame.

### Technical information

#### Frame

die-cast aluminium and aluminium extrusions

#### Top

veneered MDF wood fibre panel, glass or marble (matt polyester finish or glossy polyester finish)

#### **Ferrules**

thermoplastic elastomer

9/20/24

# Technical drawings







2