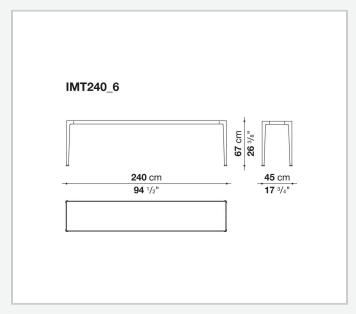

## Mirto Indoor

**COMPLEMENTS** 

2016

Antonio Citterio



### Description

The console of the Mirto Indoor series stands out for its austere design, reduced thicknesses, precise details and a wide range of materials and finishes. The tops come in several versions: glass, marble, different coloured woods that match the painted die-cast aluminium frame.

### Technical information

#### Frame

die-cast aluminium and aluminium extrusions

#### Top

veneered MDF wood fibre panel, glass or marble (matt polyester finish or glossy polyester finish)

#### **Ferrules**

thermoplastic elastomer

9/20/24

# Technical drawings







2