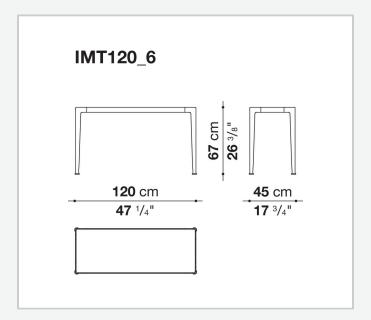

## Mirto Indoor

**COMPLEMENTS** 

2016

Antonio Citterio



### Description

The console of the Mirto Indoor series stands out for its austere design, reduced thicknesses, precise details and a wide range of materials and finishes. The tops come in several versions: glass, marble, different coloured woods that match the painted die-cast aluminium frame.

### Technical information

#### Frame

die-cast aluminium and aluminium extrusions

#### Top

veneered MDF wood fibre panel, glass or marble (matt polyester finish or glossy polyester finish)

#### **Ferrules**

thermoplastic elastomer

9/20/24

# Technical drawings







2