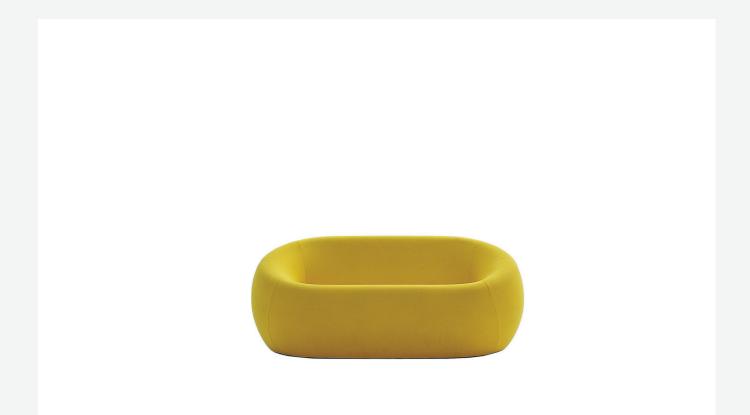

## Serie Up 2000

SOFAS

2000

<u>Gaetano Pesce</u>

## Description

Designed in 1969, right from the onset the Up series – of which Serie Up 2000 is an evolution – has been one of the most outstanding expressions of design with its expressive shapes upholstered with elastic fabric. This innovative solution, designed as a fragment of contemporary art to be offered to a wide audience, stems from B&B Italia's extensive technological know-how in terms of polyurethane injection moulding. The series consists of seven pieces, including the sofa upholstered in a variety of colours.