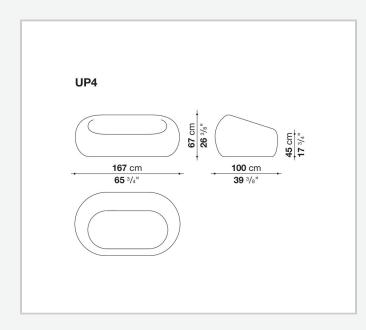

## Serie Up 2000

SOFAS

2000

<u>Gaetano Pesce</u>



## Description

Designed in 1969, right from the onset the Up series – of which Serie Up 2000 is an evolution – has been one of the most outstanding expressions of design with its expressive shapes upholstered with elastic fabric. This innovative solution, designed as a fragment of contemporary art to be offered to a wide audience, stems from B&B Italia's extensive technological know-how in terms of polyurethane injection moulding. The series consists of seven pieces, including the sofa upholstered in a variety of colours.

## **Technical** information

Upholstery Bayfit® flexible cold shaped polyurethane foam Bottom base 100% jute fabric, PVC trimming Cover fabric in limited categories

## Technical drawings