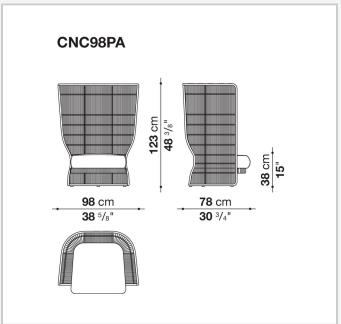

look to blend even more with the external environment. The armchairs, sofas and small tables making up the series are characterised by a light interlacing of mélange polyethylene yarn which lets the light shine through. The armchairs come with a high or low backrest with coverings to be chosen among a wide range of proposals.

#### Technical information

#### Frame

aluminium or steel with polyester powder painting

**Interlacing** 

polyethylene fibre

**Seat cushion** 

shaped polyurethane, cover in water repellent polyester fibre (with heat-sealed ribbon)

**Back cushion** 

polyester fibre, cover in water repellent polyester fibre

Ferrules

thermoplastic material

Waterproof cover cloth

PES fabric coated on one side in PU

Cover

fabric in limited categories

# Technical drawings





9/19/24