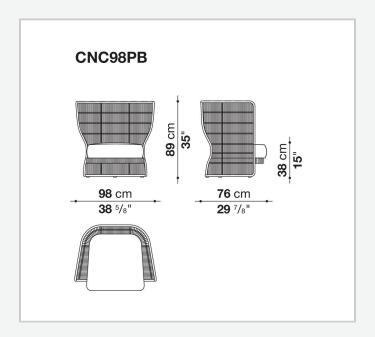

w look to blend even more with the external environment. The armchairs, sofas and small tables making up the series are characterised by a light interlacing of mélange polyethylene yarn which lets the light shine through. The armchairs come with a high or low backrest with coverings to be chosen among a wide range of proposals.

#### Technical information

#### Frame

aluminium or steel with polyester powder painting

**Interlacing** 

polyethylene fibre

**Seat cushion** 

shaped polyurethane, cover in water repellent polyester fibre (with heat-sealed ribbon)

**Back cushion** 

polyester fibre, cover in water repellent polyester fibre

Ferrules

thermoplastic material

Waterproof cover cloth

PES fabric coated on one side in PU

Cover

fabric in limited categories

# Technical drawings





9/19/24