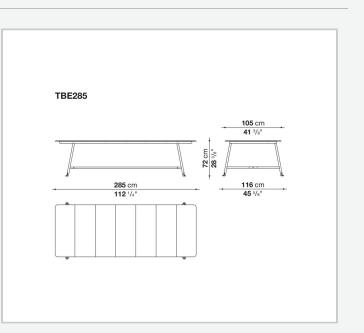

er, sourced from Etna, is processed as large, rectangular glazed tiles available in three bright and sophisticated colours: sage, clay and ocean blue. The glazed surface is made from a special material obtained by recovering the glass of discarded TV and computer monitors and applying it to the stone through an exclusive manufacturing process. The table comes in two sizes, accommodating six and eight people respectively. Borea is a complete series of outdoor furniture including, in addition to the dining table, sofas, armchairs, small dining armchairs and small tables.

### Technical information

#### Frame

tubular stainless steel **Top** enamelled lava stone **Ferrules and spacers** plastic material **Waterproof cover cloth** PES fabric coated on one side in PU

## Technical drawings