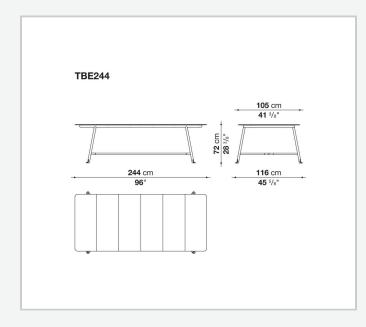

tter, sourced from Etna, is processed as large, rectangular glazed tiles available in three bright and sophisticated colours: sage, clay and ocean blue. The glazed surface is made from a special material obtained by recovering the glass of discarded TV and computer monitors and applying it to the stone through an exclusive manufacturing process. The table comes in two sizes, accommodating six and eight people respectively. Borea is a complete series of outdoor furniture including, in addition to the dining table, sofas, armchairs, small dining armchairs and small tables.

### Technical information

#### Frame

tubular stainless steel **Top** enamelled lava stone **Ferrules and spacers** plastic material **Waterproof cover cloth** PES fabric coated on one side in PU

## Technical drawings