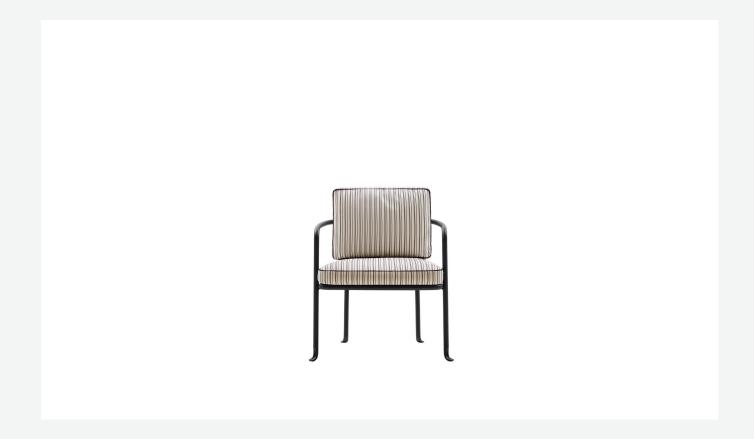

# Description

With its modern line, Borea is a small, stackable dining armchair in painted aluminium for outdoor use. Particularly attractive is the lower part of the frame that curves slightly outwards as it rests on the ground. The metal bending and curving processes used exploit techniques typically used in the aeronautical sector and transport them into the world of outdoor furniture, giving life to a product with an unmistakable style. Comfort is ensured by extremely soft cushions that are also environmentally sustainable. The padding is in 100% polyester fibre obtained from the recycling of PET plastic bottles and surrounds a polyurethane section of different densities. Borea is a complete collection of outdoor furniture inclusive of chairs, tables, sofas, armchairs and small tables.