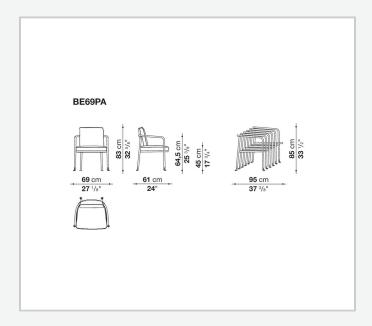

or and transport them into the world of outdoor furniture, giving life to a product with an unmistakable style. Comfort is ensured by extremely soft cushions that are also environmentally sustainable. The padding is in 100% polyester fibre obtained from the recycling of PET plastic bottles and surrounds a polyurethane section of different densities. Borea is a complete collection of outdoor furniture inclusive of chairs, tables, sofas, armchairs and small tables.

## Technical information

9/20/24

### Frame

tubular and aluminium sheet

**Upholstery** shaped polyurethane of different density, polyester fibre

### Ferrules

plastic material

Waterproof cover cloth

PES fabric coated on one side in PU

### Cover

fabric in limited categories (with profile)

2 9/20/24

# Technical drawings



3