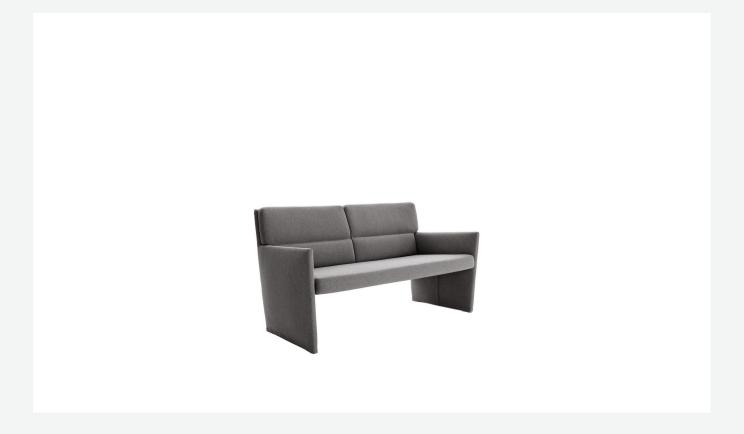

## Description

A two-seater sofa designed for use in the contract furniture sector, Posa stands out for the clean lines that dominate these seating solutions, with their hidden frames completely covered in a wide range of fabrics or leathers. The series also includes an armchair and small armchair.