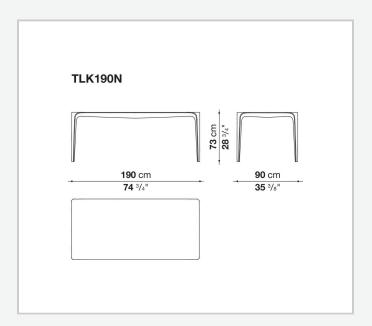

## Link Outdoor

**TABLES** 

2009

Jakob Wagner



### Description

One-of-a-kind, moulded in a continuous, joint-free shape, the Link Outdoor table stands out for its pure design and soft materiality. It is made from a practical technological material: a special Cristalplant® compound with a soft-touch effect of considerable sensory impact. Suitable for indoor and outdoor use.

### Technical information

#### **Top and legs**

Cristalplant Outdoor® (natural mineral filler of phosphate of aluminium with polyester acrylate resin) **Waterproof cover cloth** 

PES fabric coated on one side in PU

9/20/24

# Technical drawings





9/20/24