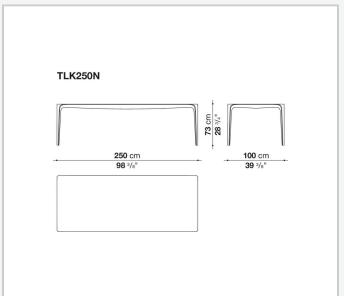

## Link Outdoor

**TABLES** 

2009

Jakob Wagner



### Description

One-of-a-kind, moulded in a continuous, joint-free shape, the Link Outdoor table stands out for its pure design and soft materiality. It is made from a practical technological material: a special Cristalplant® compound with a soft-touch effect of considerable sensory impact. Suitable for indoor and outdoor use.

### Technical information

#### **Top and legs**

Cristalplant Outdoor® (natural mineral filler of phosphate of aluminium with polyester acrylate resin) **Waterproof cover cloth** 

PES fabric coated on one side in PU

9/20/24

# Technical drawings





9/20/24