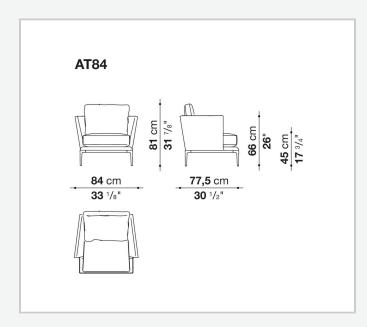

small armchair. Agile and elevated in design, its thin metal legs evoke the style of the sofa and are ideally complemented by the characteristic shape of the cushions, which harmonise linearity with softness. The backrest and seat are characterised by two soft cushions that rest on a slightly inclined frame, providing the ideal balance between comfort and functionality.

## **Technical** information

Internal frame tubular steel and steel profiles Internal frame upholstery Bayfit® flexible cold shaped polyurethane foam, polyester fibre cover Seat cushion shaped polyurethane of different density, sterilized down, polyester fibre cover Back cushion shaped polyurethane, sterilized down Support frame die-cast aluminium Ferrules plastic material Cover fabric or leather

## Technical drawings