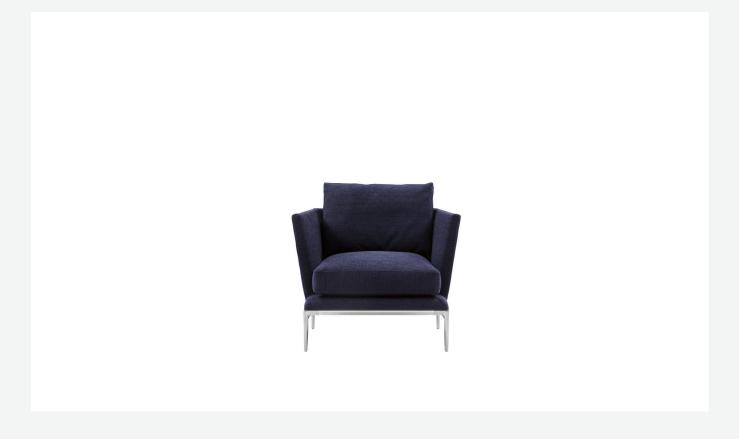

## Description

The latest addition to the B&B Atoll seating range is this new small armchair. Agile and elevated in design, its thin metal legs evoke the style of the sofa and are ideally complemented by the characteristic shape of the cushions, which harmonise linearity with softness. The backrest and seat are characterised by two soft cushions that rest on a slightly inclined frame, providing the ideal balance between comfort and functionality.