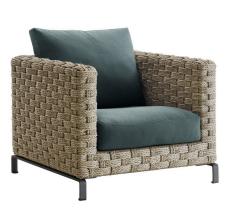

### Description

Ray Outdoor Natural is a family of outdoor sofas and chairs inspired by the Ray indoor collection and featuring an interlacing rope pattern reminiscent of Manila hemp. A solution in perfect harmony with nature, created with textilene to make it perfect for outdoor use, it is available both with feet in aluminium extrusion and in a version with a teakwood base-frame. The collection includes sofas in two depths, modular elements and an armchair.

#### **Internal frame**

tubular aluminium and aluminium profiles with polyester powder painting

#### Upholstery

shaped polyurethane, Solotex fibre and visco-elastic polyurethane combination, cover in water repellent polyester fibre

#### **Back cushion**

polyester fibre, cover in water repellent polyester fibre

#### Interlacing

textilene braid

#### Feet and base-frame

die-cast aluminium and extrusions with polyester powder painting or solid wood