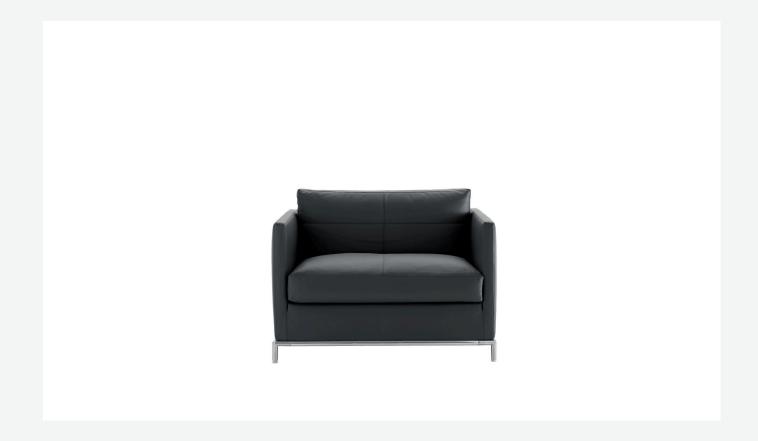

# George

**ARMCHAIRS** 

2013

Antonio Citterio

## Description

The George armchair, available in two sizes, is designed specifically for the contract industry, its seat and back cushions offering a high and formal seating solution. Upholstered in either fabric or leather, it's base frame is in aluminium. The project also includes a two-seater and three-seater sofa.